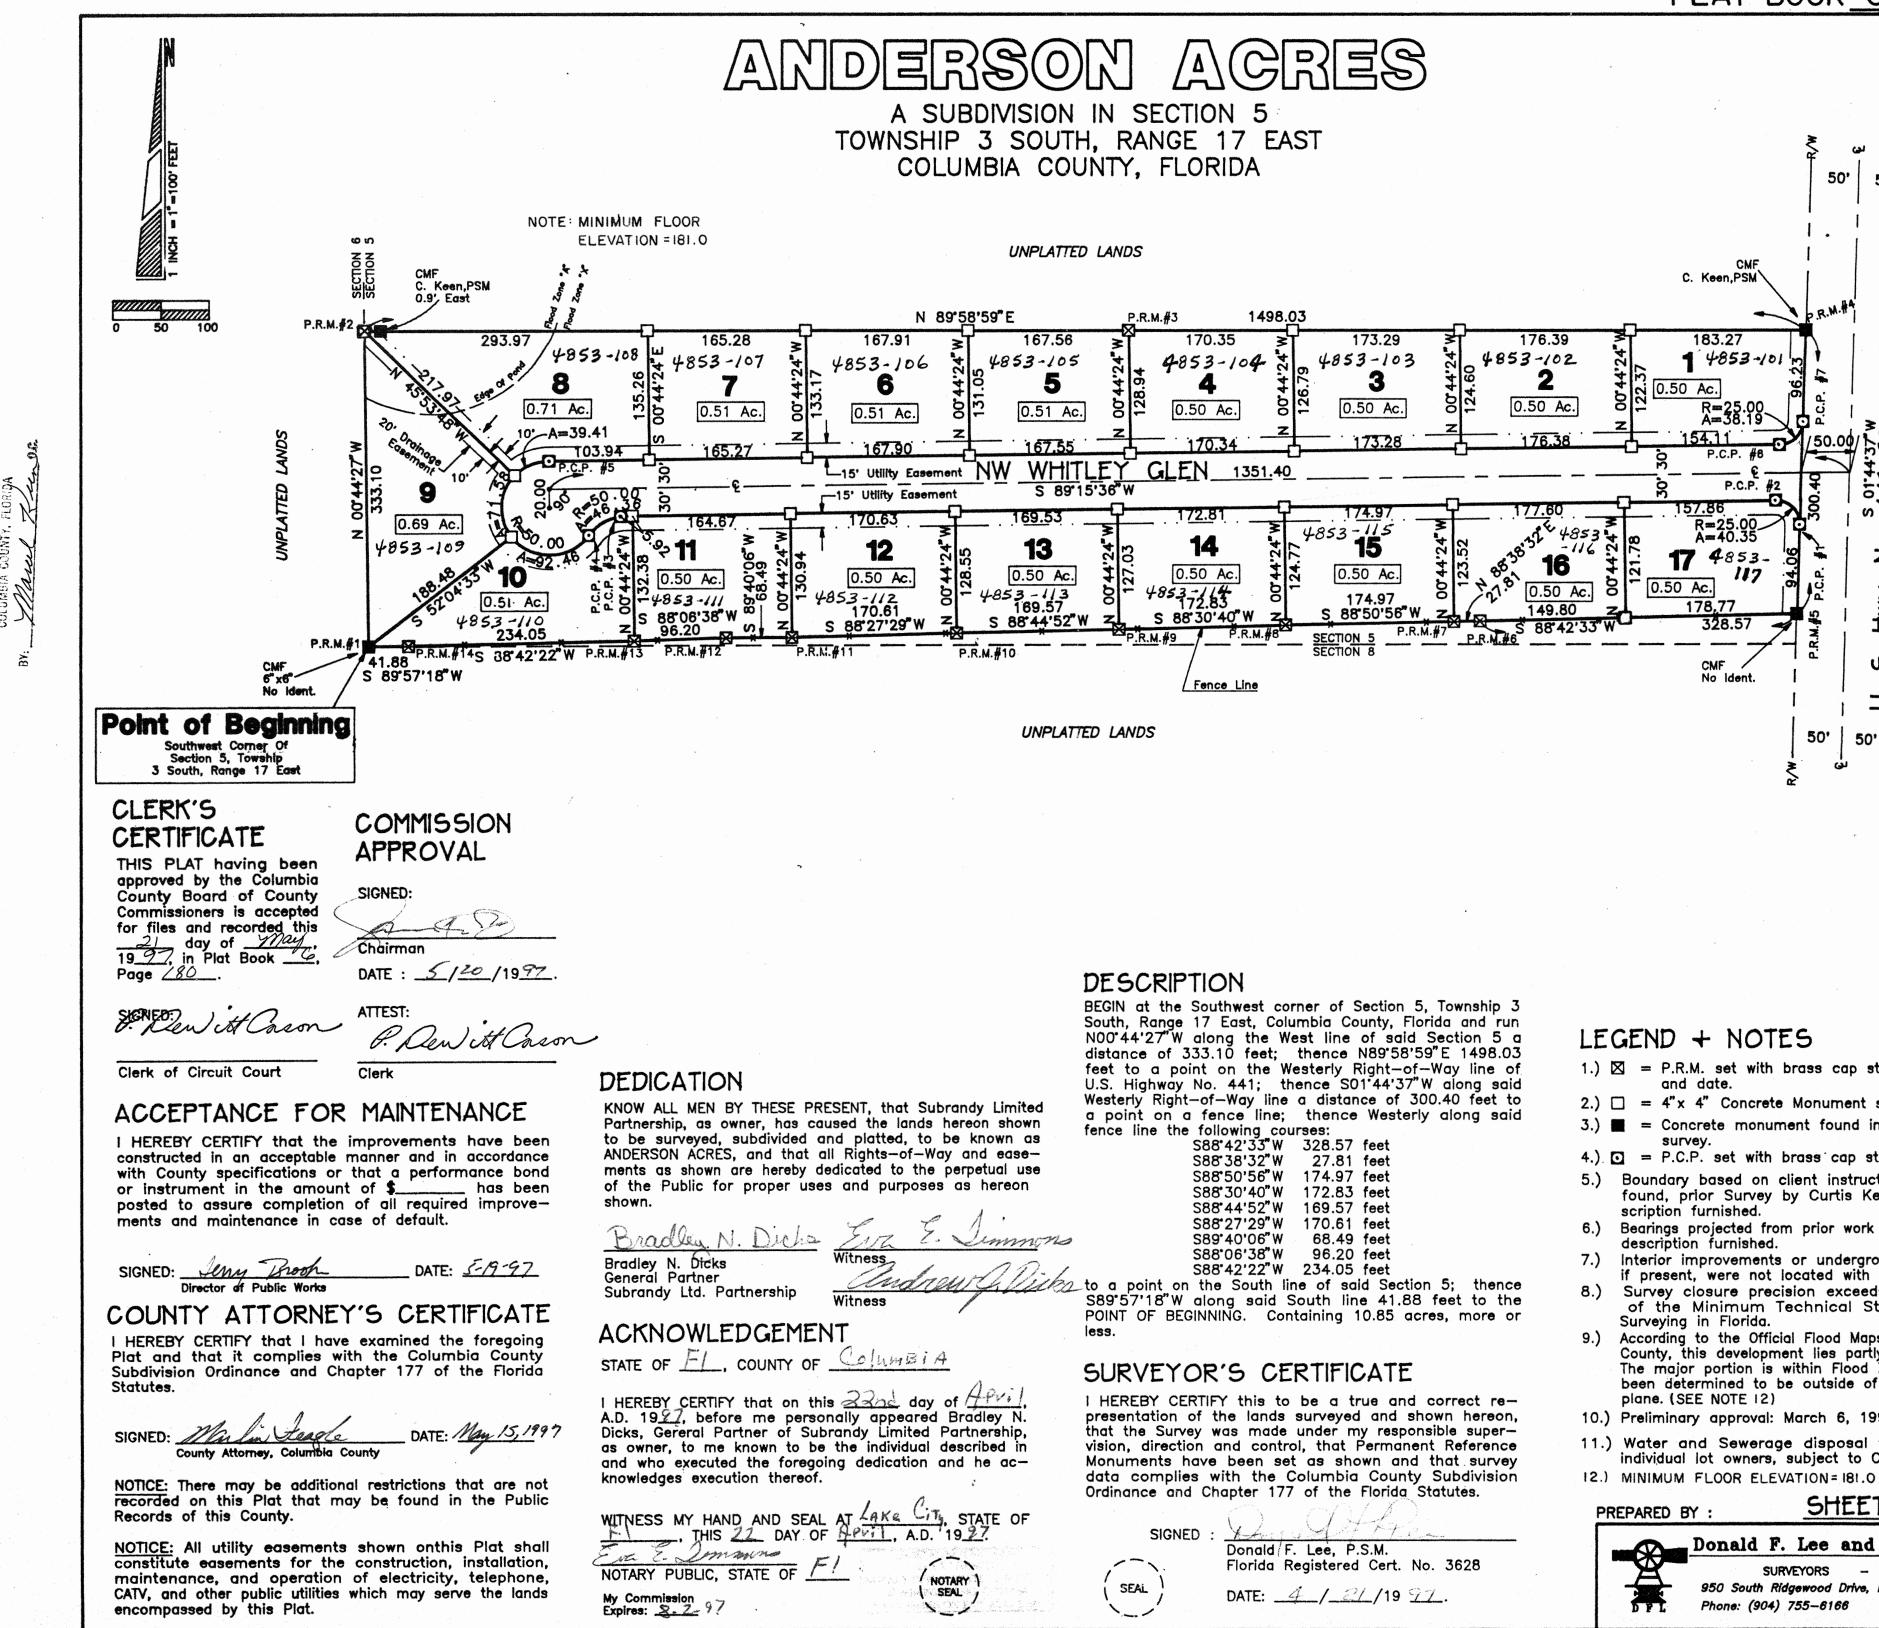

| 1 | ollowing | coul                  | rses:  |      |  |
|---|----------|-----------------------|--------|------|--|
| S | 88'42'33 | "W                    | 328.57 | feet |  |
| S | 88'38'32 | "W                    | 27.81  | feet |  |
| S | 88'50'56 | "W                    | 174.97 | feet |  |
| S | 88'30'40 | " W                   | 172.83 | feet |  |
| S | 88'44'52 | "W                    | 169.57 | feet |  |
| S | 88'27'29 | "W                    | 170.61 | feet |  |
| S | 89'40'06 | "W                    | 68.49  | feet |  |
| S | 88'06'38 | "W                    | 96.20  | feet |  |
| C | 00110100 | <sup>29</sup> \ \ \ I | 234 05 | fact |  |

## LEGEND + NOTES

- 1.)  $\boxtimes$  = P.R.M. set with brass cap stamped PLS 3628
- 2.)  $\Box = 4^{"}x 4^{"}$  Concrete Monument set, PLS 3628.
- = Concrete monument found in place from prior
- = P.C.P. set with brass cap stamped PLS 3628
- 5.) Boundary based on client instruction, monumentation found, prior Survey by Curtis Keene, PSM and description furnished.
- Bearings projected from prior work on above referenced description furnished.
- Interior improvements or underground encroachments, if present, were not located with this survey.
- Survey closure precision exceeds the requirements of the Minimum Technical Standards for Land Surveying in Florida.
- According to the Official Flood Maps (FIRM) of Columbia County, this development lies partly in Flood Zone "A". The major portion is within Flood Zone "X", which has been determined to be outside of the 500 year flood plane. (SEE NOTE 12)
- 10.) Preliminary approval: March 6, 1997.
- 11.) Water and Sewerage disposal to be provided by individual lot owners, subject to County approval.