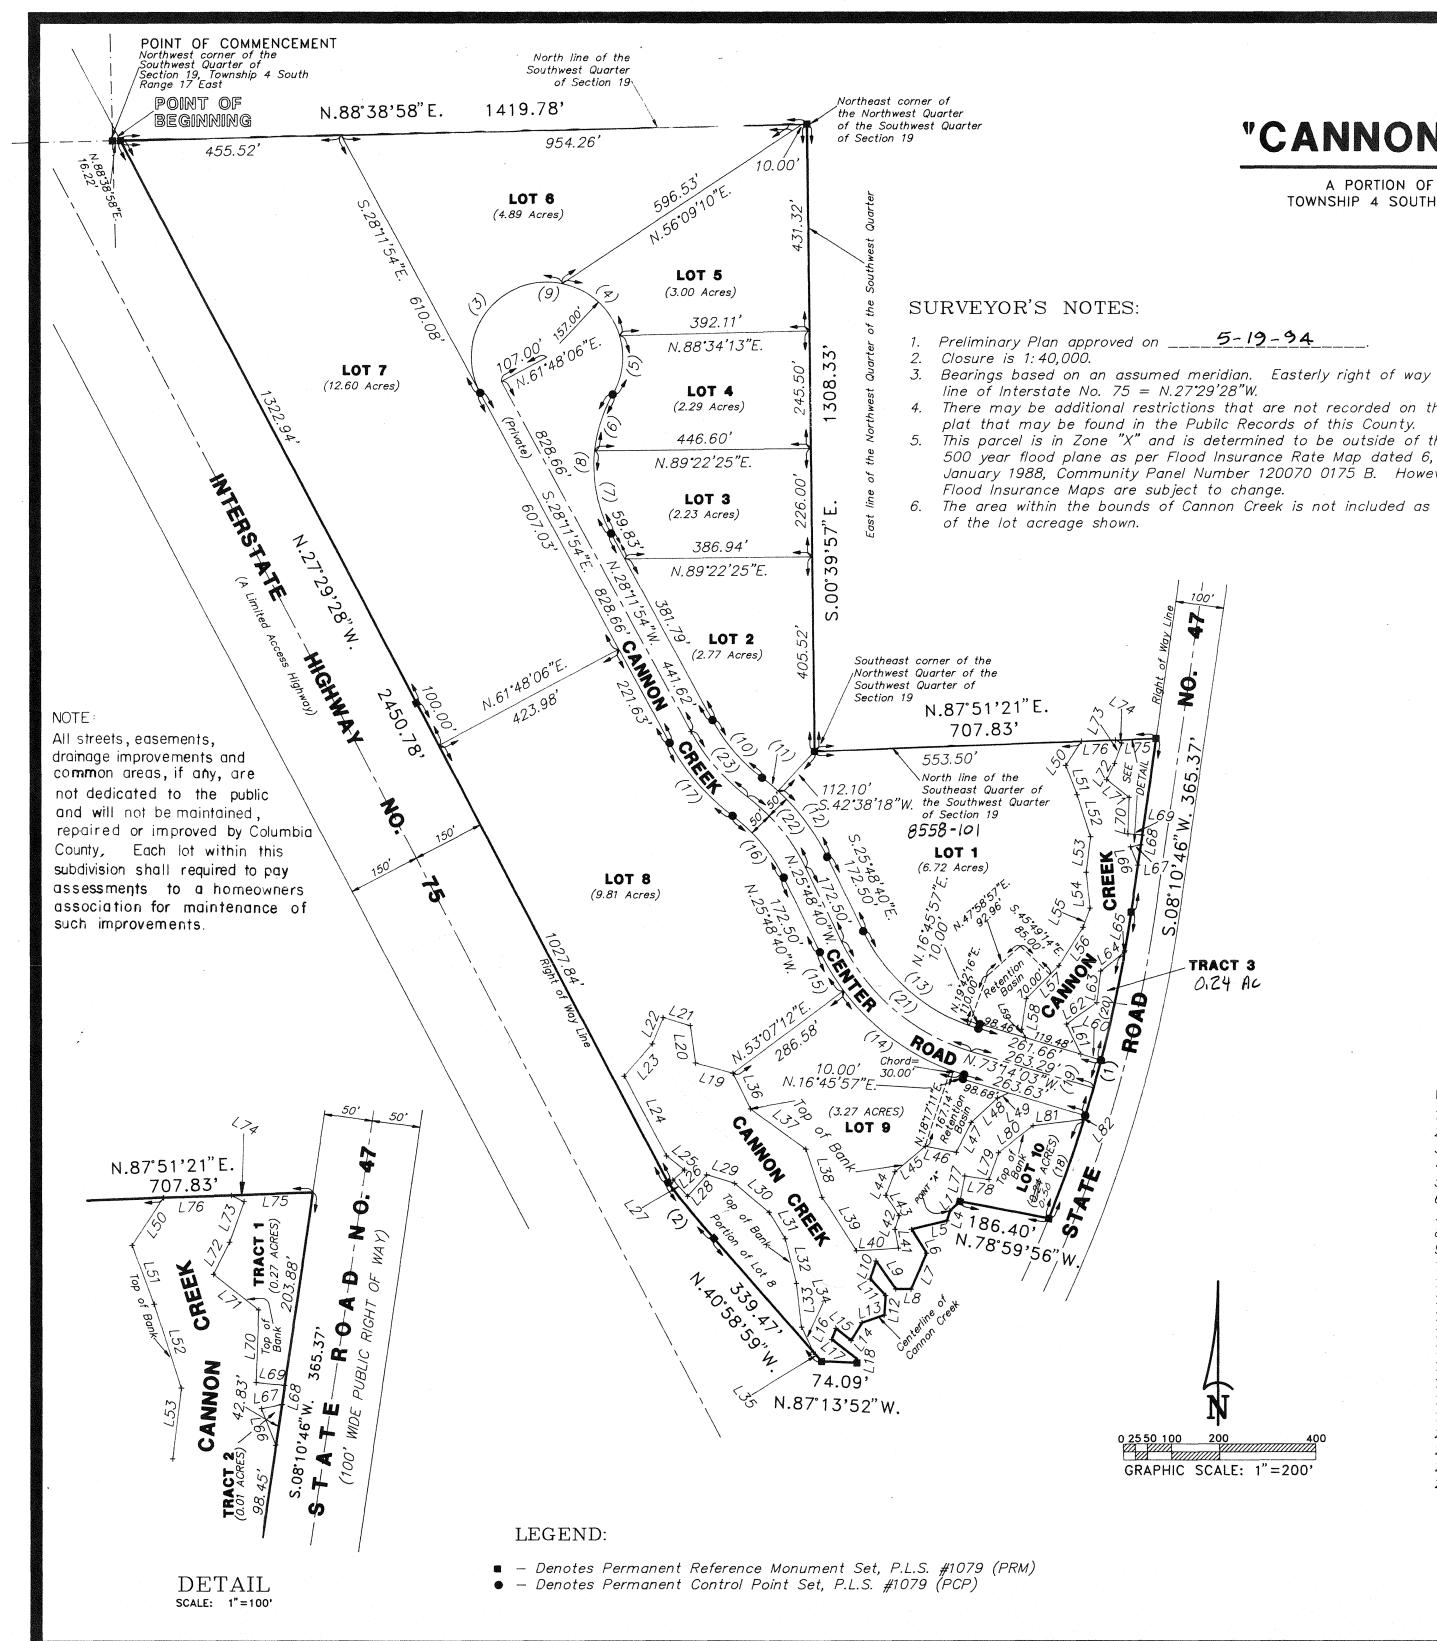

# "CANNON CREEK CENTER"

A PORTION OF THE SOUTHWEST QUARTER OF SECTION 19, TOWNSHIP 4 SOUTH, RANGE 17 EAST, COLUMBIA COUNTY, FLORIDA

- 4. There may be additional restrictions that are not recorded on this plat that may be found in the Public Records of this County.
  5. This parcel is in Zone "X" and is determined to be outside of the 500 year flood plane as per Flood Insurance Rate Map dated 6, January 1988, Community Panel Number 120070 0175 B. However
- 6. The area within the bounds of Cannon Creek is not included as part

### **DESCRIPTION:**

Commence at the Northwest corner of the Southwest Quarter of Section 19, Township 4 South, Range 17 East, Columbia County, Florida, and run N.88'38'58"E., along the North line of said Southwest Quarter, a distance of 16.22 feet to a point on the easterly Right-of-Way line of Interstate Highway No. 75 (A limited access highway) and the Point of Beginning; thence continue N.88'38'58"E., still along said North line of the Southwest Quarter, a distance of 1419.78 feet to the Northeast corner of the Northwest Quarter of said Southwest Quarter; thence S.00'39'57"E., along the East line of said Northwest Quarter of the Southwest Quarter, a distance of 1308.33 feet to the Southeast corner of said Northwest Quarter of the Southwest Quarter; thence N.87'51'21"E., along the North line of the Southeast Quarter of said Southwest Quarter, a distance of 707.83 feet to its intersection with the westerly Right-of-Way line of State Road No. 47; thence S.08'10'46"W., along said westerly Right-of-Way line, 365.37 feet to the point of curve of a curve concave to the West having a radius of 2814.93 feet and a central angle of 13\*29'56", said curve also having a chord bearing of S.14'55'43"W, and a chord distance of 661.66 feet: thence southerly along the arc of said curve, being also said westerly Right-of-Way line 663.19 feet; thence N.78\*59'56"W., 186.40 feet; thence S.46'59'50"W., 29.05 feet, more or less to a point on the centerline of Cannon Creek, said point being designated as Point "A" on a survey plat by Donald F. Lee and Associates, Inc., dated 24 February 1988; thence southwesterly, along and with the meander of said centerline of Cannon Creek, 703 feet, more or less, to a point designated as Point "B"on said survey plat by Donald F. Lee and Associates, Inc., said point being on the easterly Right-of-Way line of Interstate No. 75 (A limited access highway); thence N.87\*13'52"W., along said easterly Right-of-Way line 74.09 feet; thence N.40'58'59"W., still along said easterly Right-of-Way line, 339.47 feet to the point of curve of a curve concave to the Northeast having a radius of 1849.86 feet and a central angle of 04\*39'37", said curve also having a chord bearing of N.38'53'14"W, and a chord distance of 150.42 feet; thence northwesterly along the arc of said curve, being also said easterly Right-of-Way line of Interstate Highway No. 75, a distance of 150.46 feet; thence N.27'29'28"W., still along said easterly Right-of-Way line, 2450.78 feet to the Point of Beginning.

Columbia County, Florida.

Containing 59.91 Acres, more or less.