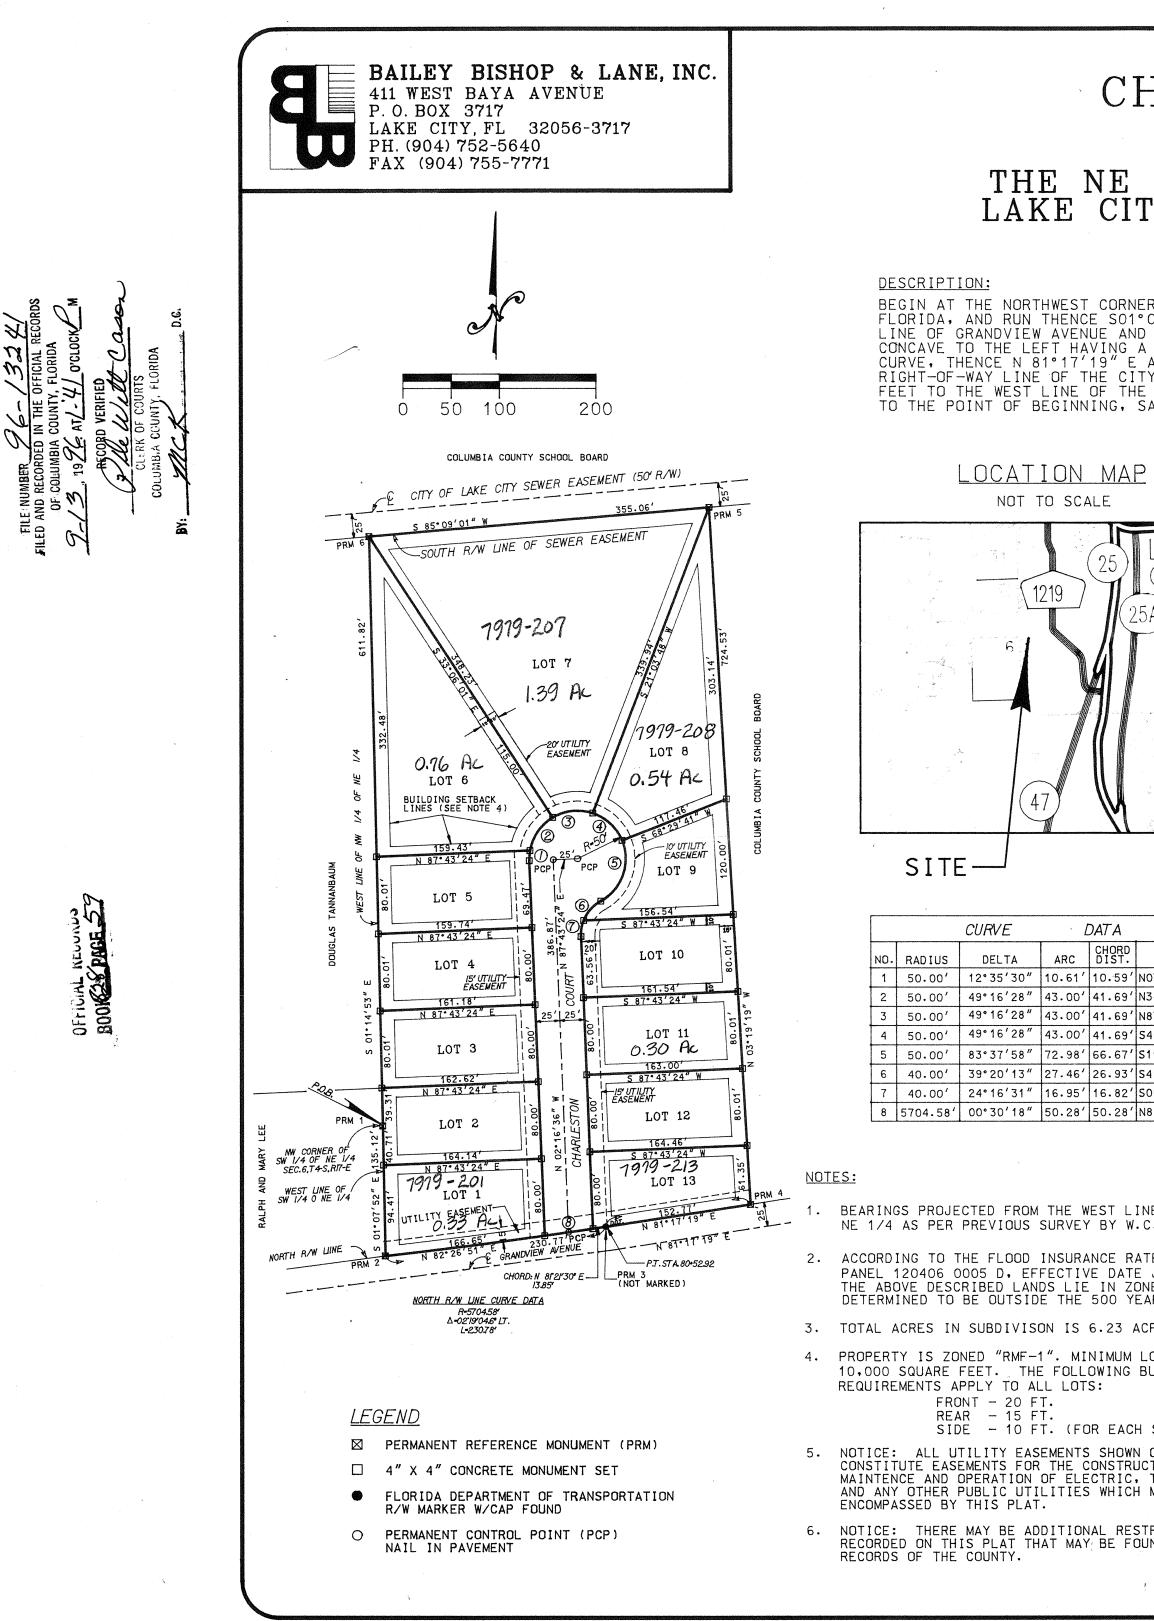

| NE 1/4 OF SEC                                                                                                                                                                                                                                                                                                                                                                                                                                                                                                                                                                                                                                                                                                                                                                                                | ON COURT<br>VISION IN<br>CTION 6, T4-S, R17-E<br>IA COUNTY, FLORIDA                                                                                                                                                                                                                                                                                                                                                                                  | PLAT BOOK <u>6</u> PAGE <u>150</u><br>Sheet 1 of 1                                                                                                                                                                                                                                                                                                                                                                                                                                                                                                                                                                                     |
|--------------------------------------------------------------------------------------------------------------------------------------------------------------------------------------------------------------------------------------------------------------------------------------------------------------------------------------------------------------------------------------------------------------------------------------------------------------------------------------------------------------------------------------------------------------------------------------------------------------------------------------------------------------------------------------------------------------------------------------------------------------------------------------------------------------|------------------------------------------------------------------------------------------------------------------------------------------------------------------------------------------------------------------------------------------------------------------------------------------------------------------------------------------------------------------------------------------------------------------------------------------------------|----------------------------------------------------------------------------------------------------------------------------------------------------------------------------------------------------------------------------------------------------------------------------------------------------------------------------------------------------------------------------------------------------------------------------------------------------------------------------------------------------------------------------------------------------------------------------------------------------------------------------------------|
| CORNER OF THE SW 1/4 OF THE NE 1/4, SECTION 6, TOWNSHIP 4 SOUTH, RANGE 17 EAST, COLUMBIA COUNTY,<br>SO1°O7'52" E ALONG THE WEST LINE OF SAID SW 1/4 OF NE 1/4, 135.12 FEET TO THE NORTH RIGHT-OF-WAY<br>E AND TO A POINT ON A CURVE, THENCE EASTERLY ALONG SAID NORTH RIGHT-OF-WAY LINE ALONG SAID CURVE<br>ING A RADIUS OF 5704.58 FEET ALONG A CHORD BEARING N 82°26'51" E, 230.77 FEET TO THE P.T. OF SAID<br>9" E ALONG SAID NORTH RIGHT-OF-WAY LINE 152.77 FEET, THENCE N 03°19'19" W, 724.53 FEET TO THE SOUTH<br>E CITY OF LAKE CITY SEWER EASEMENT, THENCE S 85°09'01" W ALONG SAID SOUTH RIGHT-OF-WAY LINE, 355.06<br>F THE NW 1/4 OF NE 1/4 OF SAID SECTION 6, THENCE S 01°14'53" E ALONG SAID WEST LINE, 611.82 FEET<br>NG, SAID LANDS BEING A PART OF THE NW 1/4 OF NE 1/4 AND SW 1/4 OF NE 1/4. |                                                                                                                                                                                                                                                                                                                                                                                                                                                      |                                                                                                                                                                                                                                                                                                                                                                                                                                                                                                                                                                                                                                        |
| 25A<br>WNER AND HAVE CAUSE<br>AND PLATTE<br>STREETS ANI<br>INCIDENT TI<br>TO THE PERI<br>VEHICULAR                                                                                                                                                                                                                                                                                                                                                                                                                                                                                                                                                                                                                                                                                                           | EN BY THESE PRESENTS THAT RICHMOND ASSETS, INC., AS<br>BARNETT BANK OF NORTH CENTRAL FLORIDA, AS MORTGAGEE<br>D THE LANDS HEREON DESCRIBED TO BE SURVEYED, SUBDIV<br>D TO BE KNOWN AS "CHARLESTON COURT" AND THAT ALL RO<br>D EASEMENTS FOR UTILITIES, DRAINAGE AND OTHER PURPO<br>HERETO AS SHOWN AND DEPICTED HEREON ARE HEREBY DEDI<br>PETUAL USE OF THE PUBLIC FOR PUBLIC PURPOSES, INCLU<br>ACCESS RIGHTS WHERE REQUIRED.<br>SSETS, INC., OWNER | VIDED<br>MADS,<br>USES<br>CATED<br>IDING<br>Examined on <u>9-12 96</u><br>AND                                                                                                                                                                                                                                                                                                                                                                                                                                                                                                                                                          |
| BARNETT BAI<br>EDWARD B.                                                                                                                                                                                                                                                                                                                                                                                                                                                                                                                                                                                                                                                                                                                                                                                     | WITNESS    SPARKS, PRES.    WITNESS    NK OF NORTH CENTRAL FLORIDA, MORTGAGEE    WITNESS    WOODBURY, VICE PRES.    WITNESS    WITNESS                                                                                                                                                                                                                                                                                                               | Approved as to Legal Form and Sufficiency by<br>Muntt Dauly<br>City Attorney<br>City Attorney<br>Examined on 9-12-96<br>AND<br>Approved by Mulutt Department                                                                                                                                                                                                                                                                                                                                                                                                                                                                           |
| ATA<br>CHORD CHORD BRG.<br>0.59' N03° 48' 06"E,<br>1.69' N34° 31' 01"E<br>1.69' N83° 47' 29"E<br>1.69' S46° 56' 03"E<br>6.67' S19° 31' 09"W<br>6.93' S41° 40' 02"W<br>6.82' S09° 51' 40"W<br>0.28' N81° 40' 49"E                                                                                                                                                                                                                                                                                                                                                                                                                                                                                                                                                                                             | STATE OF FLORIDA, COUNTY OF COLUMBIA    The foregoing dedication was acknowledged before    me this  1996,    by Charles S. Sparks, President of Richmond    Assets, Inc., as owner, who is personally known    to me.    SIGNED:    Notary Public    My Commission Expires:    ACKNOWLEDGEMENT:                                                                                                                                                     | By Filed for record on:                                                                                                                                                                                                                                                                                                                                                                                                                                                                                                                                                                                                                |
| ST LINE OF NW 1/4 OF<br>BY W.C. HALE & ASSOC.<br>CE RATE MAP (COMMUNITY<br>DATE JANUARY 6, 1988)<br>IN ZONE "X" AN AREA<br>OO YEAR FLOOD PLAIN.<br>.23 ACRES.<br>IMUM LOT SIZE REQUIRED IS<br>WING BUILDING SETBACK                                                                                                                                                                                                                                                                                                                                                                                                                                                                                                                                                                                          | STATE OF FLORIDA, COUNTY OF COLUMBIA    The forgoing dedication was acknowledged before methis    day of  1996, by    Edward B. Woodbury, Vice President of Barnett    Bank of North Central Florida, as mortgagee, who is personally known to me.    SIGNED:                                                                                                                                                                                        | Chapter 472, Florida Statutes and is in good standing with<br>the Board of Land Surveyors, does hereby certify that on<br><u>G-28-96</u> he completed the survey of the lands as shown<br>in the foregoing plat or plan; that said plat is a correct<br>representation of the lands therein described and platted or<br>subdivided; that permanent reference monuments have been<br>placed as shown thereon as required by Chapter 177, Florida<br>Statutes, and that said is located in Section <u>G</u> ,<br>Township <b>4-S</b> , and Range <b>17-E</b> , Lake City Florida.<br>NAME <u>9-03-96</u> Registration Number <u>4303</u> |
| EACH SIDE YARD)<br>SHOWN ON THIS PLAT SHALL<br>NSTRUCTION, INSTALLATION,<br>TRIC, TELEPHONE, GAS, CATV<br>WHICH MAY SERVE THE LANDS<br>L RESTRICTIONS THAT ARE NOT<br>BE FOUND IN THE PUBLIC                                                                                                                                                                                                                                                                                                                                                                                                                                                                                                                                                                                                                 | This plat having been accepted by the City Counci<br>of the city of Lake City, Florida is accepted<br>for files and recorded this day of<br>                                                                                                                                                                                                                                                                                                         | CERTIFICATE OF THE<br>SUBDIVIDER'S ENGINEER<br>THIS IS TO CERTIFY, that on <u>9-6-96</u> , <u>Gregory G. Boley</u><br>Registered Florida Engineer, as specified within Chapter 471.<br>Florida Statutes, License No. <u>43858</u> , does hereby certify<br>that all required improvements have been installed in<br>compliance with the approved construction plans and if<br>applicable, any submitted "as built" blue prints in accordance<br>with the requirements of the City of Lake City. Florida.                                                                                                                               |