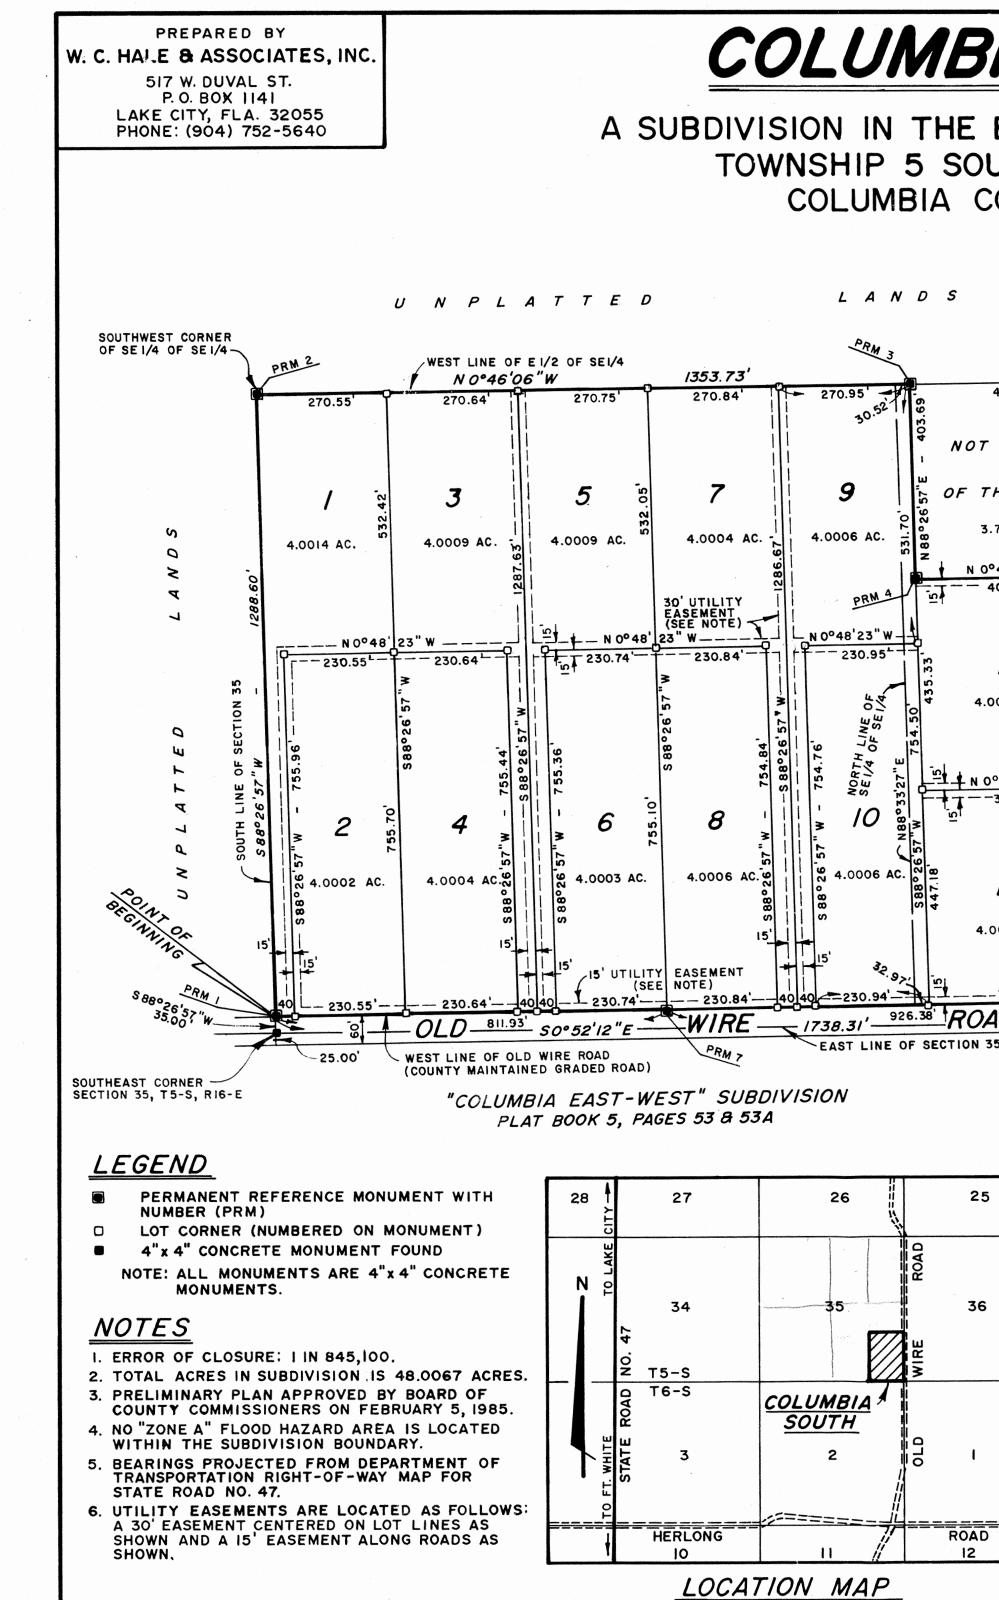

. p. 7

٠

. 557

NO SCALE

| BIA                                                | SOU                                                                                                                     | ТН                                                                                                                     | PLAT BOOK 5 PAGE 55                                                                                                                                                                                                                                                                                                                                                |
|----------------------------------------------------|-------------------------------------------------------------------------------------------------------------------------|------------------------------------------------------------------------------------------------------------------------|--------------------------------------------------------------------------------------------------------------------------------------------------------------------------------------------------------------------------------------------------------------------------------------------------------------------------------------------------------------------|
|                                                    |                                                                                                                         |                                                                                                                        | 143                                                                                                                                                                                                                                                                                                                                                                |
|                                                    |                                                                                                                         | EI/4, SECTION 35,                                                                                                      |                                                                                                                                                                                                                                                                                                                                                                    |
| •                                                  | RANGE 16                                                                                                                | •                                                                                                                      | BOO FIL                                                                                                                                                                                                                                                                                                                                                            |
| COUNT                                              | Y, FLORIDA                                                                                                              |                                                                                                                        | MAN A CO                                                                                                                                                                                                                                                                                                                                                           |
|                                                    |                                                                                                                         |                                                                                                                        |                                                                                                                                                                                                                                                                                                                                                                    |
|                                                    |                                                                                                                         |                                                                                                                        | GRAPHIC SCALE                                                                                                                                                                                                                                                                                                                                                      |
|                                                    |                                                                                                                         | DESCRIPTION                                                                                                            | I" = 200' 3 K                                                                                                                                                                                                                                                                                                                                                      |
| 414.97'                                            | <br>  60'                                                                                                               |                                                                                                                        | ORNER OF SECTION 35, TOWNSHIP 5 SOUTH, RANGE 16                                                                                                                                                                                                                                                                                                                    |
| 717.31                                             |                                                                                                                         | LINE OF SAID SECTION 35, 35.00<br>COUNTY MAINTAINED GRADED ROAL                                                        | ORNER OF SECTION 35, TOWNSHIP 5 SOUTH, RANGE 16<br>A AND RUN THENCE S88°26'57"W ALONG THE SOUTH<br>FEET TO THE WEST LINE OF OLD WIRE ROAD (A<br>D) AND TO THE POINT OF BEGINNING, THENCE CON-                                                                                                                                                                      |
| OT A PART                                          | r                                                                                                                       | TINUE S88°26'57" W ALONG SAID<br>OF THE SE1/4 OF SE1/4 OF SAID S<br>LINE OF THE E1/2 OF SAID SE1/4.                    | D) AND TO THE WEST LINE OF OLD WIRE ROAD (A<br>SOUTH LINE, 1288.60 FEET TO THE SOUTHWEST CORNER<br>SECTION 35, THENCE N 0°46'06" W ALONG THE WEST<br>, 1353.73 FEET, THENCE N 88°26'57" E, 403.69 FEET,<br>ET, THENCE N 89°48'08" E, 882.06 FEET TO THE<br>THENCE S 0°52'12" E ALONG SAID WEST LINE, 1738.31<br>IG. SAID LANDS BEING A PART OF THE E1/2 OF SE 1/4, |
| F THIS PLA                                         |                                                                                                                         | THENCE N 0°48 23" W, 405.44 FE<br>WEST LINE OF OLD WIRE ROAD,<br>FEET TO THE POINT OF BEGINNIN                         | ET, THENCE N 89°48'08" E, 882.06 FEET TO THE<br>THENCE S 0°52'12" E ALONG SAID WEST LINE, 1738.31<br>IG SAID LANDS BEING A PART OF THE F1/2 OF SE 1/4                                                                                                                                                                                                              |
| 3.7999 AC.                                         | DIVISION                                                                                                                | SECTION 35, TOWNSHIP 5 SOUTH,                                                                                          | RANGE 16 EAST.                                                                                                                                                                                                                                                                                                                                                     |
| N 0°48'23" W                                       |                                                                                                                         | KNOW ALL MEN BY THESE PRESENT                                                                                          | TS THAT PETER W. GIEBEIG, AS OWNER AND BARNETT                                                                                                                                                                                                                                                                                                                     |
|                                                    | SUB<br>3 B :                                                                                                            | DESCRIBED TO BE SURVEYED, SUB<br>SOUTH" AND THAT ALL ROADS ST                                                          | DA, AS MORTGAGEE HAVE CAUSED THE LANDS HEREIN<br>DIVIDED AND PLATTED TO BE KNOWN AS <b>"COLUMBIA</b><br>REETS, ALLEYS AND OTHER RIGHTS-OF-WAY AND ALL                                                                                                                                                                                                              |
| 12                                                 | 5.32<br>2.06<br>PO.F<br>ST "<br>ES 5.                                                                                   | EASEMENTS FOR UTILITIES, DRAI                                                                                          | D DEPICTED HEREON ARE HEREBY DEDICATED TO THE                                                                                                                                                                                                                                                                                                                      |
| 4.0002 AC.                                         | 435<br>882<br>68A<br>68A<br>1<br>1<br>1<br>1<br>1<br>1<br>1<br>1<br>1<br>1<br>1<br>1<br>1<br>1<br>1<br>1<br>1<br>1<br>1 | Nucley Foot                                                                                                            | Peter Wi Miles                                                                                                                                                                                                                                                                                                                                                     |
|                                                    | 100 AINED                                                                                                               | WITNESS                                                                                                                | PETER W. GIEBEIG, OWNER                                                                                                                                                                                                                                                                                                                                            |
| - N 0°48'23" W-                                    | AINTA<br>IER<br>BOOK                                                                                                    | WITNESS                                                                                                                | J. C. BELL, PRESIDENT                                                                                                                                                                                                                                                                                                                                              |
|                                                    | OB"E<br>NUNTY N<br>A NN<br>LUMBI                                                                                        | WITNESS                                                                                                                | GEORGE C. HINCKLEY, SR. VICE PRES.                                                                                                                                                                                                                                                                                                                                 |
| ACKNOWLEDGEMENT<br>COUNTY OF COLUMBIA, STATE OF FL |                                                                                                                         |                                                                                                                        | IA STATE OF FLORIDA                                                                                                                                                                                                                                                                                                                                                |
| //                                                 | 446.<br>N 89                                                                                                            |                                                                                                                        | DAY OFA. D., 1985, BEFORE ME PERSON-<br>IG, AS OWNER AND J. C. BELL, PRESIDENT AND GEORGE                                                                                                                                                                                                                                                                          |
| 4.0002 AC.                                         | W 6<br>                                                                                                                 | C. HINCKLEY, SR. VICE PRESIDENT<br>TO ME KNOWN TO BE THE INDIVID<br>GOING DEDICATION AND ACKNOWLE                      | OF BARNETT BANK OF COLUMBIA COUNTY AS MORTGAGEE,<br>DUALS DESCRIBED IN AND WHO EXECUTED THE FORE-<br>EDGED THE EXECUTION THEREOF TO BE THEIR FREE ACT<br>I HAVE HEREUNTO SET MY HAND AND SEAL ON THE                                                                                                                                                               |
| ROAD 3                                             | 43.55'                                                                                                                  | MY COMMISSION EXPIRES                                                                                                  | NOTARY PUBLIC, STATE OF FLORIDA                                                                                                                                                                                                                                                                                                                                    |
| ION 35 (SO°35 16"E) '0. 45'                        |                                                                                                                         |                                                                                                                        |                                                                                                                                                                                                                                                                                                                                                                    |
|                                                    | COLUMBIA                                                                                                                | COUNTY                                                                                                                 | SURVEYOR'S CERTIFICATE                                                                                                                                                                                                                                                                                                                                             |
|                                                    | APPROVED BY T                                                                                                           | HE BOARD OF COUNTY COMMIS-<br>UMBIA COUNTY, FLORIDA THIS                                                               | I HEREBY CERTIFY THAT THIS PLAT IS A TRUE AND<br>CORRECT REPRESENTATION OF THE LANDS SURVEYED<br>AND SHOWN HEREON, THAT THE SURVEY WAS MADE                                                                                                                                                                                                                        |
| 25                                                 |                                                                                                                         | A. D., 1985.                                                                                                           | UNDER MY RESPONSIBLE DIRECTION AND SUPER-<br>VISION, THAT PERMANENT REFERENCE MONUMENTS<br>AND PERMANENT CONTROL POINTS HAVE BEEN PLACED                                                                                                                                                                                                                           |
| 25                                                 |                                                                                                                         | ATTEST Mary B. Chierd                                                                                                  | AS SHOWN, AND THAT THE SURVEY DATA SHOWN HERE-<br>ON COMPLIES WITH ALL THE REQUIREMENTS OF THE<br>COLUMBIA COUNTY SUBDIVISION ORDINANCE NO. 78-7                                                                                                                                                                                                                   |
|                                                    |                                                                                                                         | CLERK                                                                                                                  | AND CHAPTER 177, FLORIDA STATUTES.                                                                                                                                                                                                                                                                                                                                 |
| 36 31                                              | COUNTY A                                                                                                                | ACCEPTANCE<br>TENANCE                                                                                                  | W. C. HALE, LAND SURVEYOR<br>FLORIDA CERT. NO. 1519                                                                                                                                                                                                                                                                                                                |
| щщ                                                 | I HEREBY CERT                                                                                                           | IFY THAT THE IMPROVEMENTS HAVE<br>TED IN AN ACCEPTABLE MANNER                                                          | DATE <u>April 2, 1985</u>                                                                                                                                                                                                                                                                                                                                          |
| R 16-                                              | AND IN ACCORDA                                                                                                          | ANCE WITH COUNTY SPECIFICATIONS<br>ORMANCE BOND OR INSTRUMENT IN<br>\$ HAS BEEN POSTED TO                              | COUNTY ATTORNEY'S                                                                                                                                                                                                                                                                                                                                                  |
|                                                    | ASSURE COMPLE                                                                                                           | TION OF ALL REQUIRED IMPROVE-<br>NTENANCE IN CASE OF DEFAULT.                                                          | CERTIFICATE<br>I HEREBY CERTIFY THAT I HAVE EXAMINED THE                                                                                                                                                                                                                                                                                                           |
| I 6                                                | DATE 1/22/85 SIGNED Mike Roberto                                                                                        |                                                                                                                        | FOREGOING PLAT AND THAT IT COMPLIES IN FORM<br>WITH THE COLUMBIA COUNTY SUBDIVISION ORDINANCE<br>NO. 78-7 AND CHAPTER 177 OF THE FLORIDA                                                                                                                                                                                                                           |
|                                                    | <u>CERTIFIC.</u>                                                                                                        | ATE OF CLERK                                                                                                           | STATUTES.                                                                                                                                                                                                                                                                                                                                                          |
| 0AD<br>12                                          | BIA COUNTY BOA<br>FOR FILES AND                                                                                         | NG BEEN APPROVED BY THE COLUM-<br>ARD OF COMMISSIONERS IS ACCEPTED<br>RECORDED THIS DAY OF<br>A. D., 1985 IN PLAT BOOK | COUNTY ATTORNEY                                                                                                                                                                                                                                                                                                                                                    |
|                                                    |                                                                                                                         | CLERK OF CIRCUIT COURT<br>COLUMBIA COUNTY, FLORIDA                                                                     |                                                                                                                                                                                                                                                                                                                                                                    |
|                                                    |                                                                                                                         |                                                                                                                        |                                                                                                                                                                                                                                                                                                                                                                    |