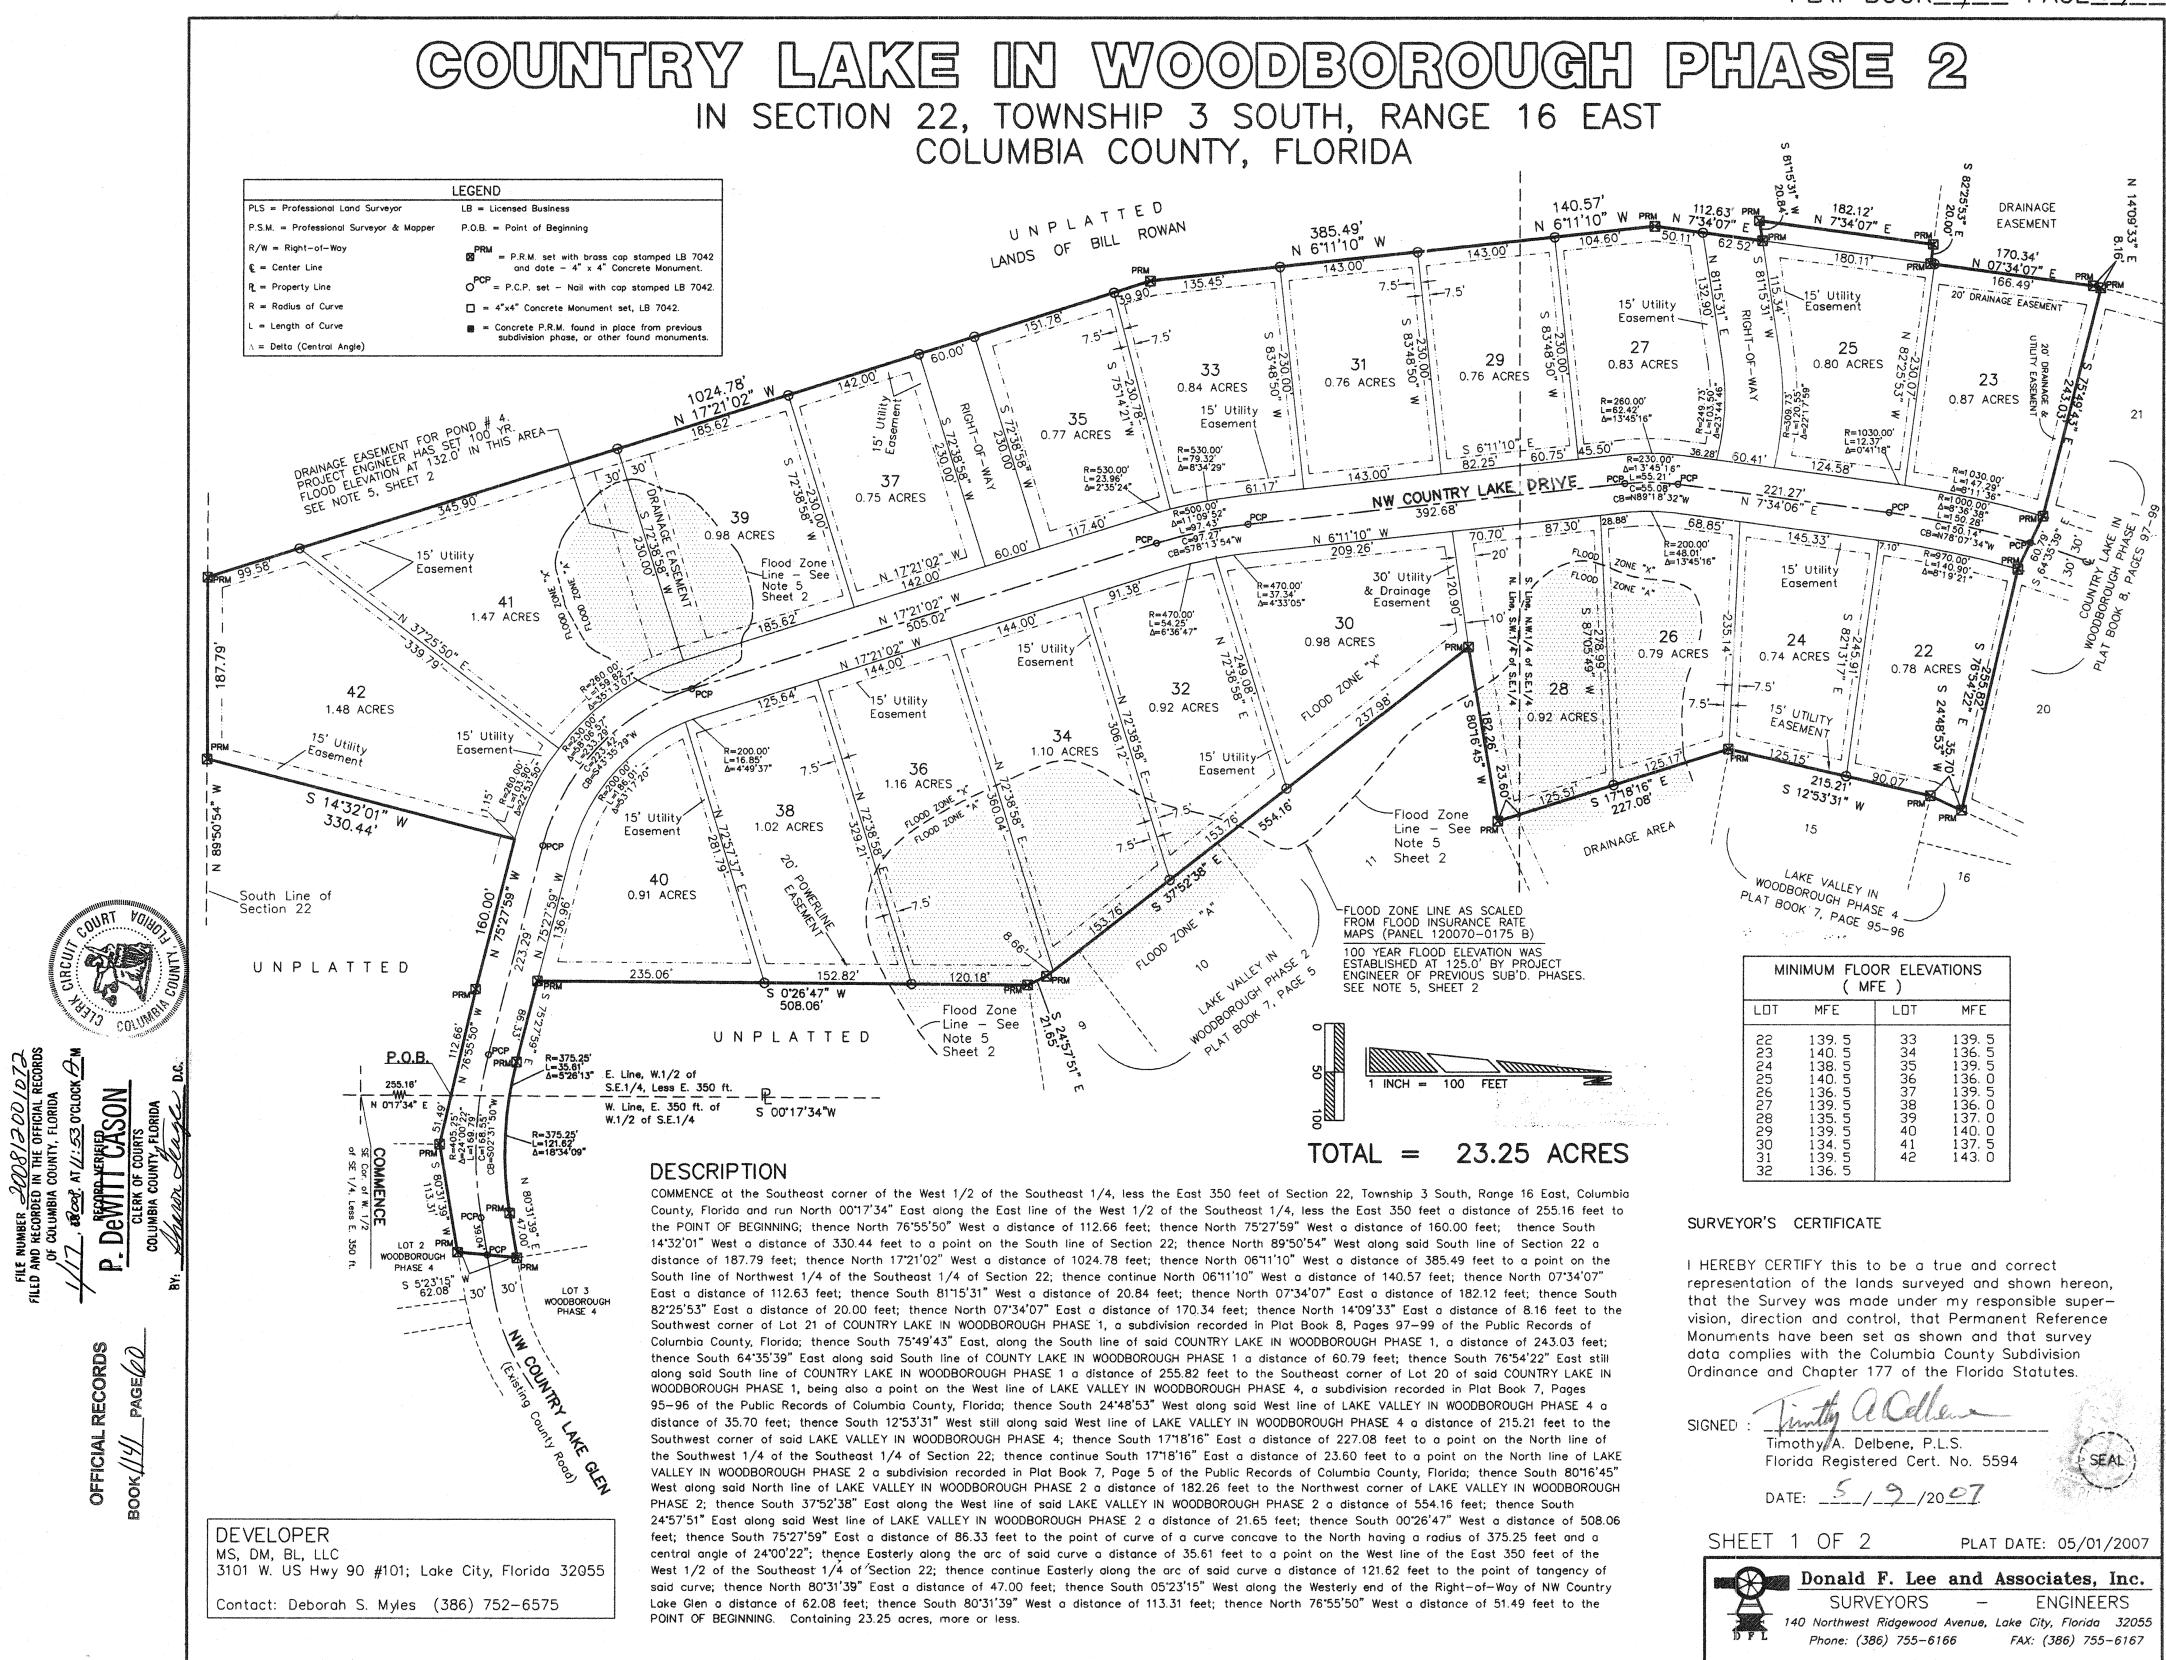

## COUNTRY LAKE IN WOODBOROUGH PHASE 2 FOR 2009

PARENT PARCEL - 22-3S-16-02268-004 - 23.00 AC - 22.88 AC = (0.124 AC LEFT)

## HEADER PARCEL – 22-38-16-02267-100 – A S/D LYING IN THE W1/2 OF THE SE1/4 CONTAINING 23.00 AC. RECORDED ON 01/17/2007 IN PLAT BOOK 9 PAGES 57 & 58

| LOT | 22 | 22-38-16-02267-122 | .78 AC.         |
|-----|----|--------------------|-----------------|
| LOT | 23 | 22-38-16-02267-123 | .87 AC.         |
| LOT | 24 | 22-38-16-02267-124 | .74 AC.         |
| LOT | 25 | 22-38-16-02267-125 | .80 AC.         |
| LOT | 26 | 22-38-16-02267-126 | .79 AC.         |
| LOT | 27 | 22-38-16-02267-127 | .83 AC.         |
| LOT | 28 | 22-38-16-02267-128 | .92 AC.         |
| LOT | 29 | 22-38-16-02267-129 | .76 AC.         |
| LOT | 30 | 22-38-16-02267-130 | .98 AC.         |
| LOT | 31 | 22-38-16-02267-131 | .76 AC.         |
| LOT | 32 | 22-38-16-02267-132 | .92 AC.         |
| LOT | 33 | 22-38-16-02267-133 | .84 AC.         |
| LOT | 34 | 22-38-16-02267-134 | 1.10 AC.        |
| LOT | 35 | 22-38-16-02267-135 | .77 AC.         |
| LOT | 36 | 22-38-16-02267-136 | 1.16 AC.        |
| LOT | 37 | 22-38-16-02267-137 | .75 AC.         |
| LOT | 38 | 22-38-16-02267-138 | <b>1.02 AC.</b> |
| LOT | 39 | 22-38-16-02267-139 | .98 AC.         |
| LOT | 40 | 22-38-16-02267-140 | .91 AC.         |
| LOT | 41 | 22-38-16-02267-141 | 1.47 AC.        |
| LOT | 42 | 22-38-16-02267-142 | 1.48 AC.        |