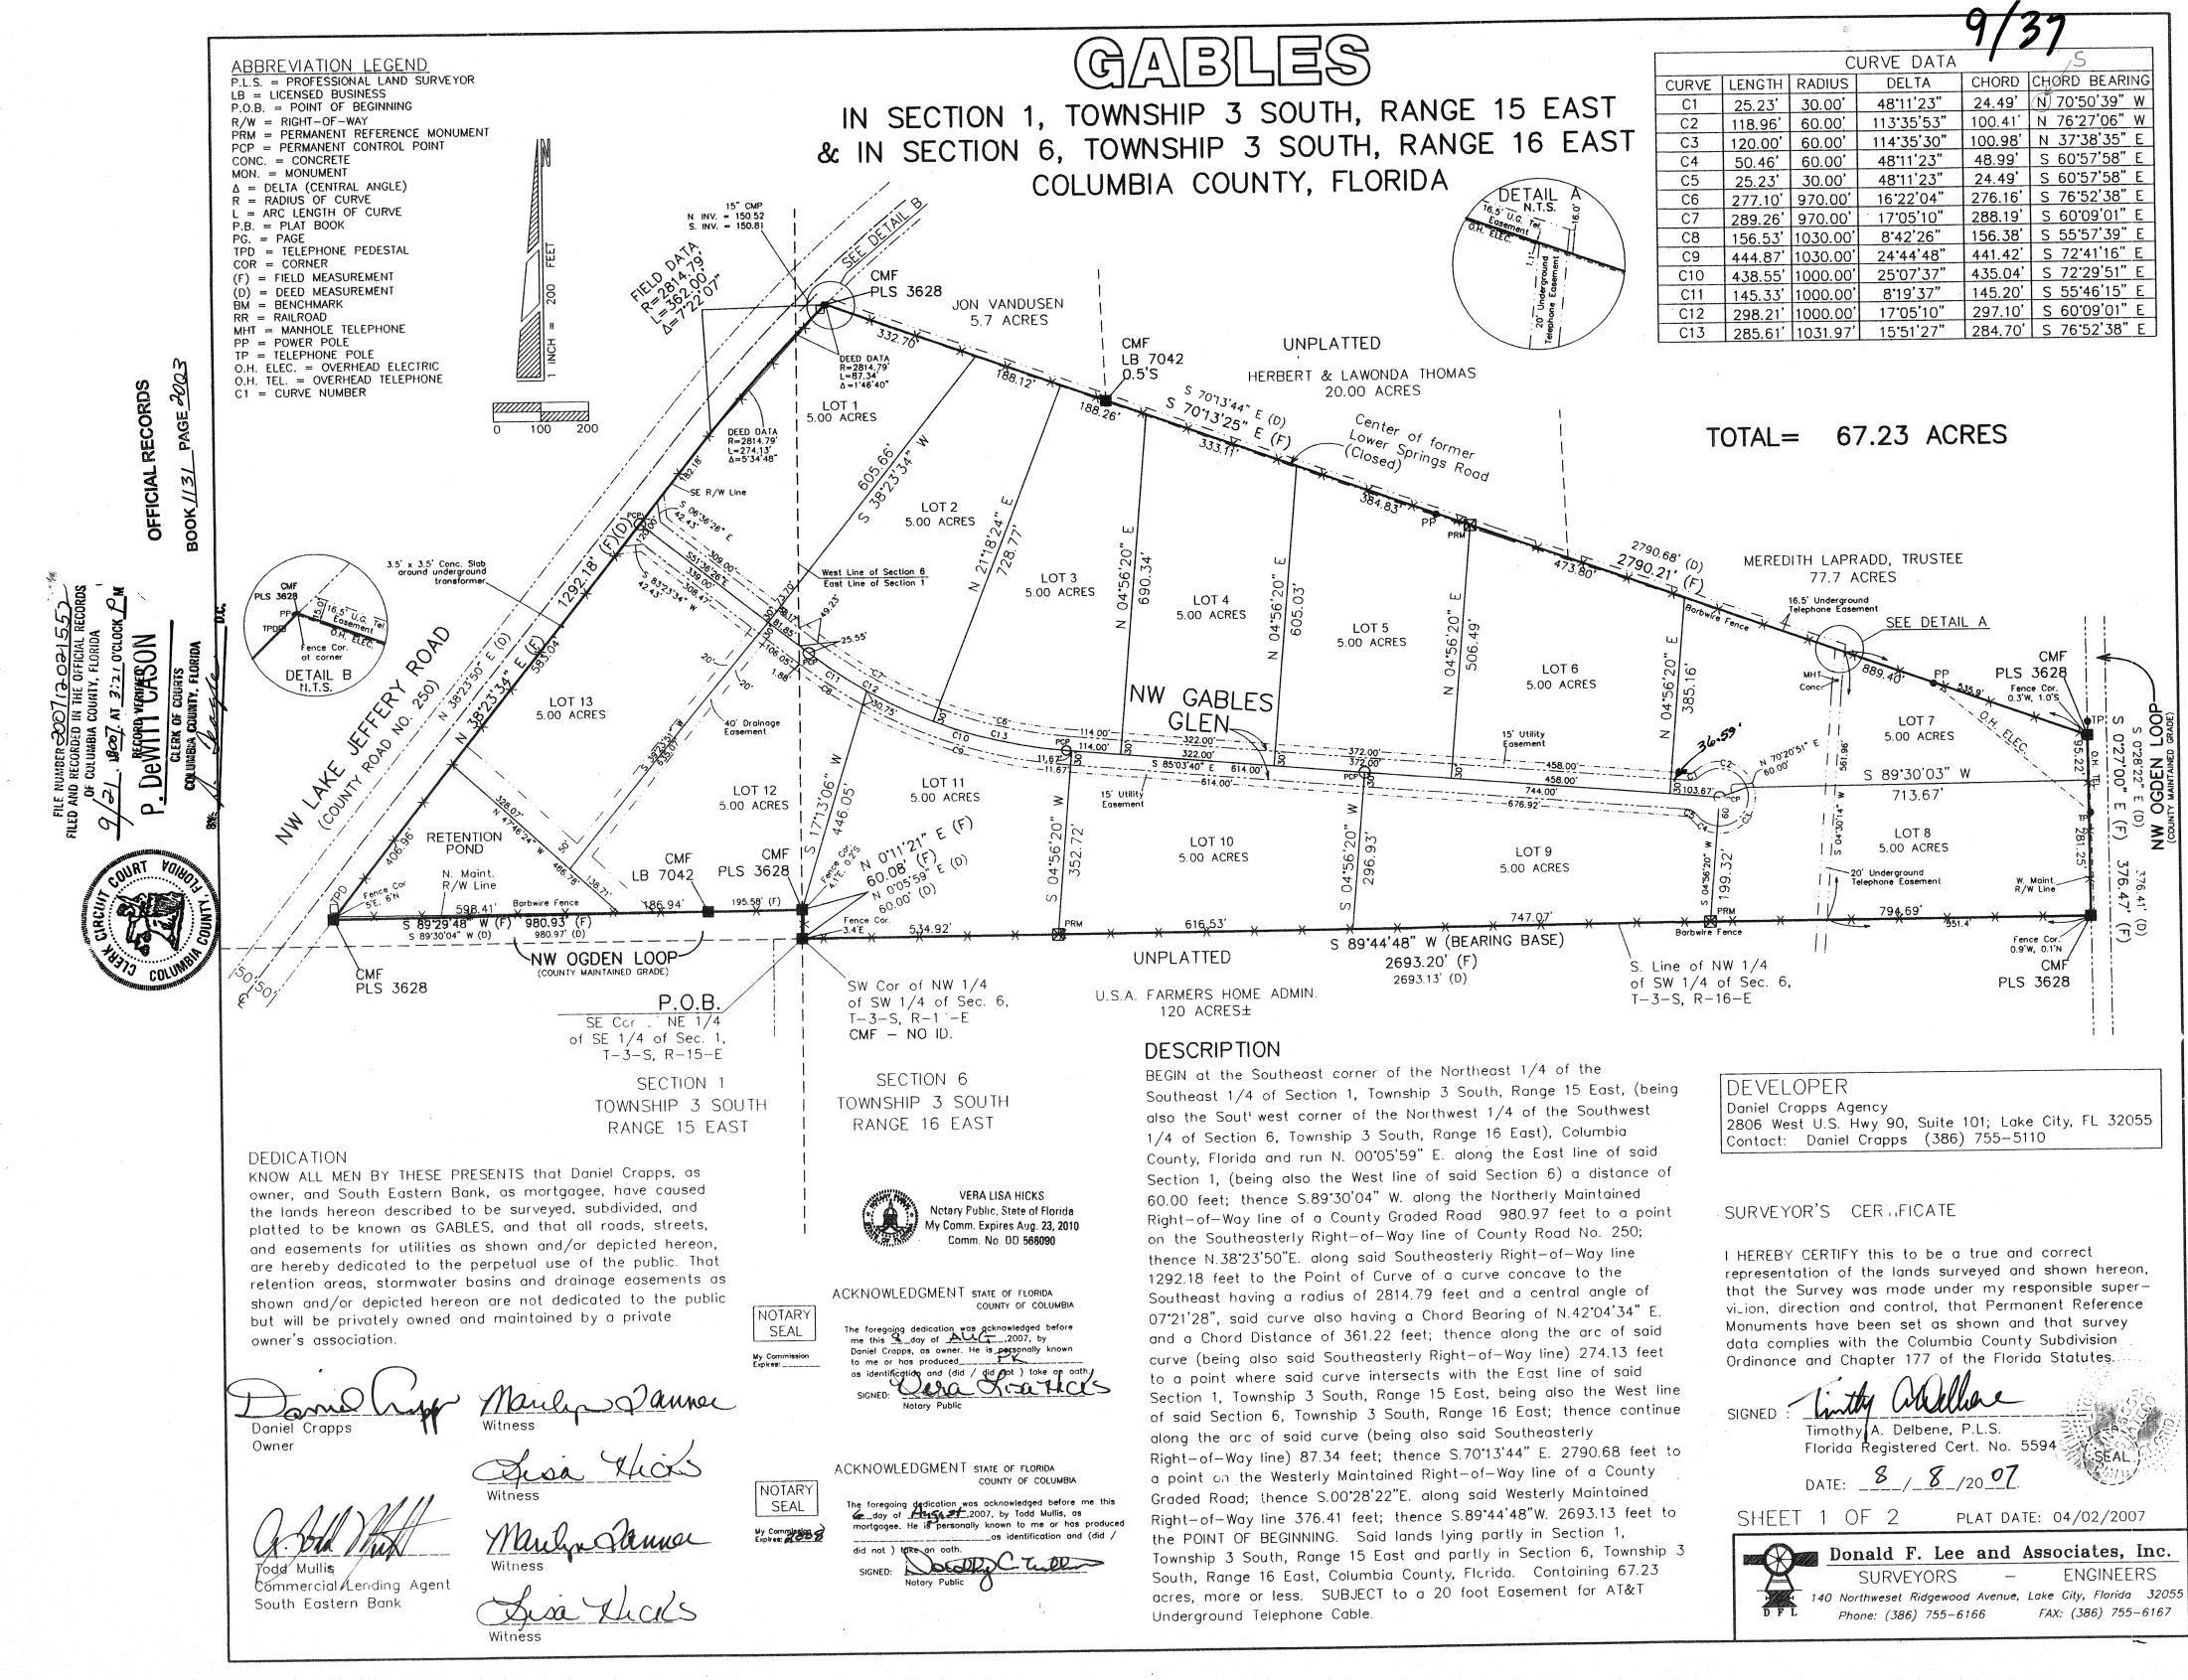

IN SECTION 1, TOWNSHIP 3 SOUTH, RANGE 15 EAST & IN SECTION 6, TOWNSHIP 3 SOUTH, RANGE 16 EAST COLUMBIA COUNTY, FLORIDA

# HEADER PARCEL – 06-3S-16-02017-100 – A S/D LYING IN THE N1/2 OF THE SW1/4 OF 06-3S-16 AND ALSO LYING IN THE NE1/4 OF THE SE1/4 OF SEC 01-3S-15 CONTAINING 67.23 AC'S RECORDED ON 09-21-2007 IN PLAT BOOK 9 PAGES 37 & 38.

| LOT | 1  | 06-38-16-02017-101 | 4.75 AC.   |
|-----|----|--------------------|------------|
| LOT | 2  | 06-38-16-02017-102 | 4.80 AC.   |
| LOT | 3  | 06-38-16-02017-103 | 4.80 AC.   |
| LOT | 4  | 06-38-16-02017-104 | 4.80 AC.   |
| LOT | 5  | 06-38-16-02017-105 | 4.80 AC.   |
| LOT | 6  | 06-38-16-02017-106 | 4.70 AC.   |
| LOT | 7  | 06-38-16-02017-107 | 4.85 AC.   |
| LOT | 8  | 06-38-16-02017-108 | 4.90 AC.   |
| LOT | 9  | 06-38-16-02017-109 | 4.50 AC.   |
| LOT | 10 | 06-38-16-02017-110 | 4.60 AC.   |
| LOT | 11 | 06-38-16-02017-111 | 4.70 AC.   |
| LOT | 12 | 01-38-15-02017-112 | 4.90 AC. * |
| LOT | 13 | 01-38-15-02017-113 | 4.75 AC. * |
|     |    |                    |            |

RETENTION AREAS - 01-3S-15-02017-099 2.18 AC.

: NOTE : ABOVE LOTS ARE PLATTED TO CENTER LINE OF NW GABLES GLEN WICH IS DEDICATED TO THE PUBLIC AND THE ABOVE ACREAGE DOES NOT INCLUDE ROAD R/W.

\*\* ALSO LOTS 12 & 13 ARE LYING IN SEC 01-3S-15. \*\*