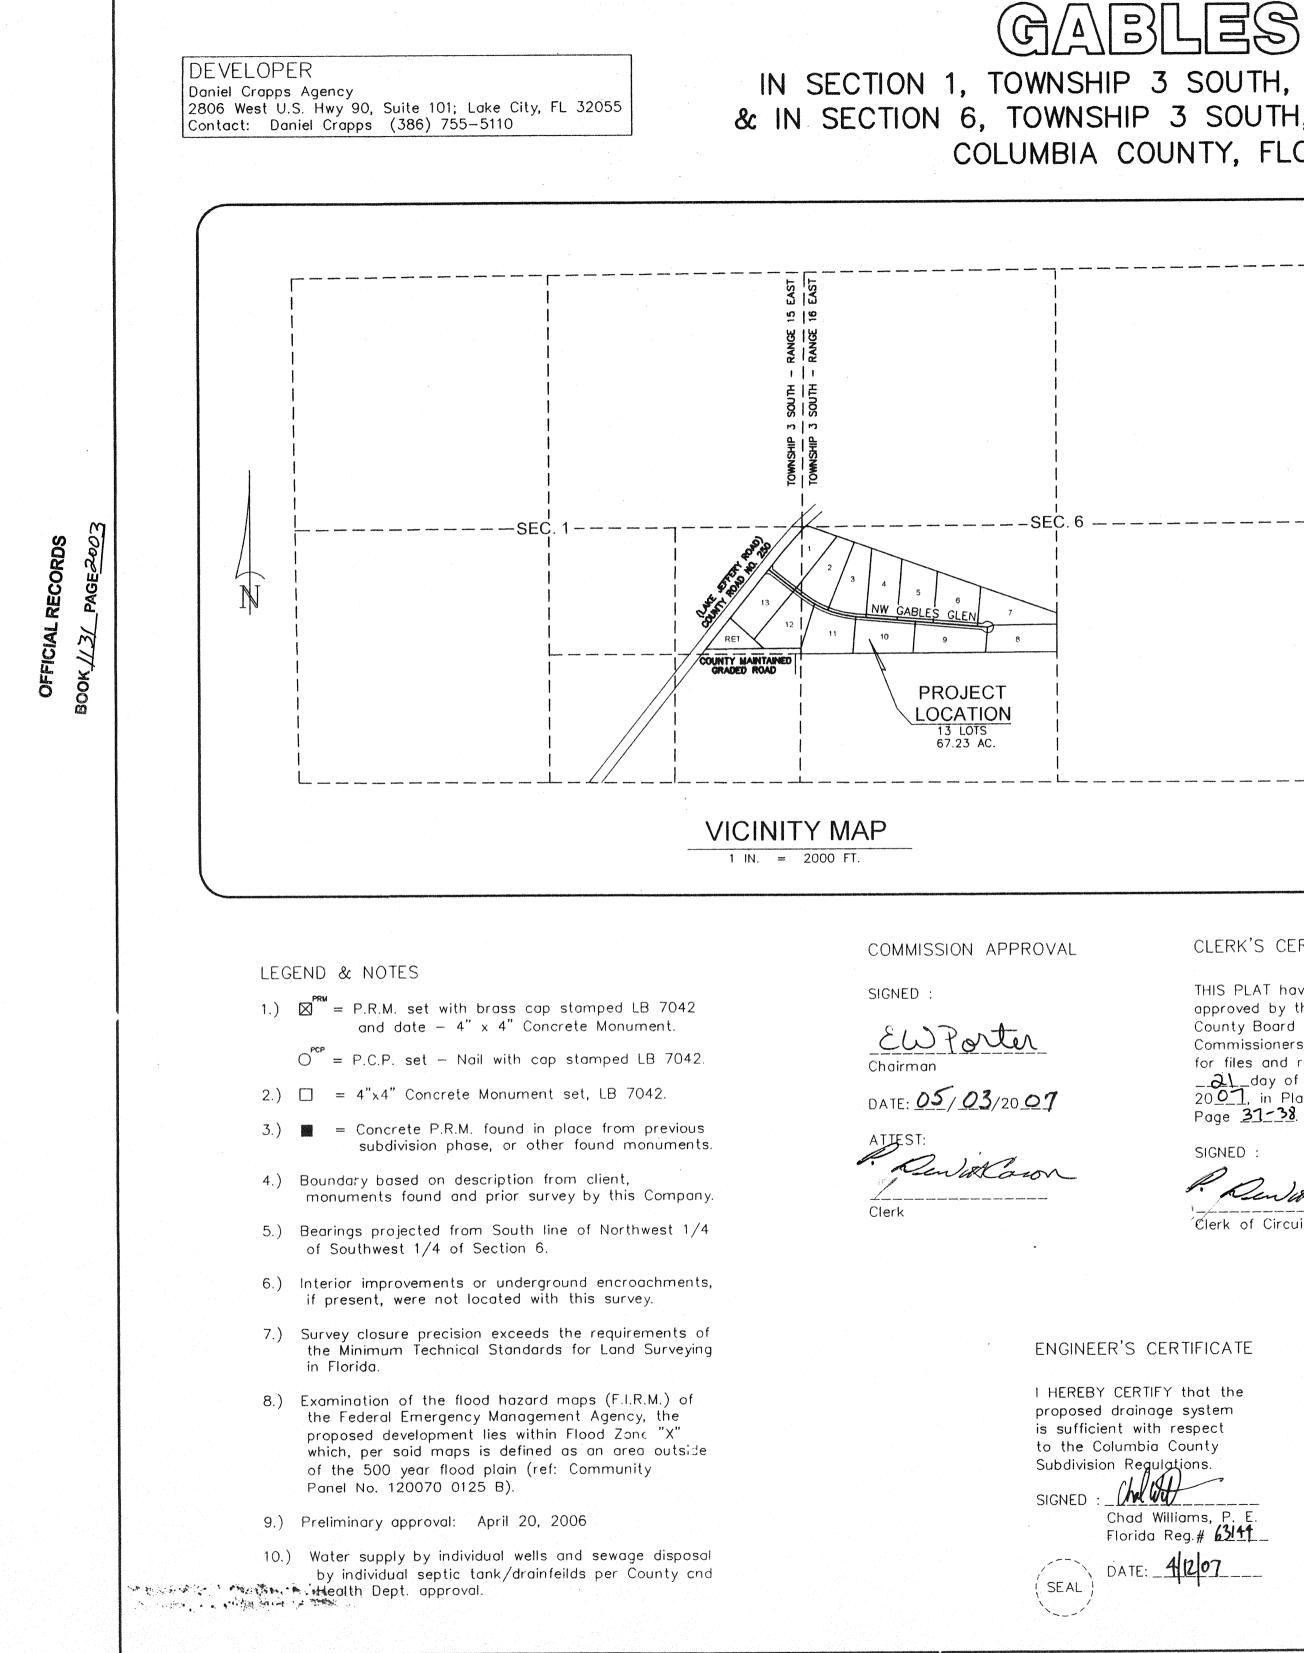

IN SECTION 1, TOWNSHIP 3 SOUTH, RANGE 15 EAST & IN SECTION 6, TOWNSHIP 3 SOUTH, RANGE 16 EAST COLUMBIA COUNTY, FLORIDA

# HEADER PARCEL – 06-3S-16-02017-100 – A S/D LYING IN THE N1/2 OF THE SW1/4 OF 06-3S-16 AND ALSO LYING IN THE NE1/4 OF THE SE1/4 OF SEC 01-3S-15 CONTAINING 67.23 AC'S RECORDED ON 09-21-2007 IN PLAT BOOK 9 PAGES 37 & 38.