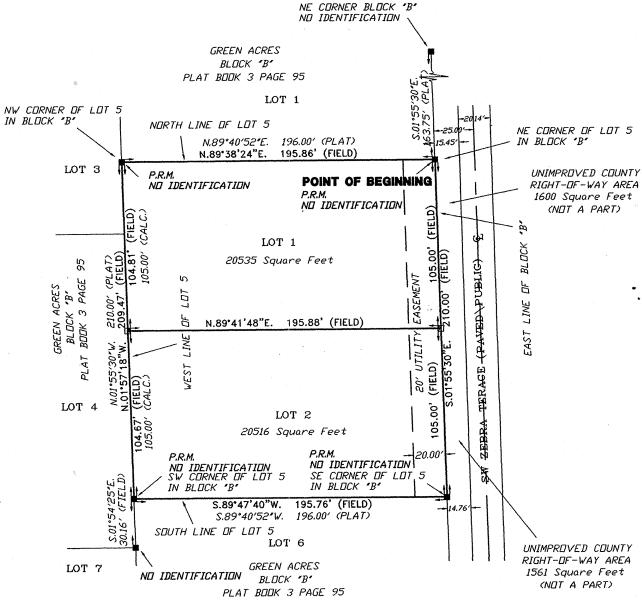

# **GREEN ACRES ADDITION**

A REPLAT OF LOT 5 IN BLOCK "B" IN SECTION 26, TOWNSHIP 4 SOUTH, RANGE 16 EAST, COLUMBIA COUNTY, FLORIDA

LOT 5 IN BLOCK 'B' OF 'GREEN ACRES' AS PER PLAT THEREOF RECORDED IN PLAT BOOK 3, PAGE 95 OF THE PUBLIC RECORDS OF COLUMBIA COUNTY, FLORIDA. BEING MORE PARTICULARLY DESCRIBED AS FOLLOWS:

COMMENCE AT THE NE CORNER OF BLOCK "B" OF GREEN ACRES AS PER PLAT THEREOF

RECORDED IN PLAT BOOK 3 PAGE 95 OF THE PUBLIC RECORDS OF COLUMBIA COUNTY,

FLORIDA, AND RUN THENCE S.01°55'30'E., ALONG THE EAST LINE OF LOT 1 IN SAID

BLOCK "B", 163.75 FEET TO THE NE CORNER OF SAID LOT 5 IN BLOCK "B" ALSO BEING

SCALE: 1" = 60THE POINT OF BEGINNING; THENCE CONTINUE S.01°55'30"E., ALONG SAID EAST LINE OF BLOCK "B", 210.00 FEET TO THE SE CORNER OF SAID LOT 5; THENCE S.89°40'52"W., 196.00 FEET TO THE SW CORNER OF SAID LOT 5; THENCE NO1°55'30"W., ALONG THE WEST LINE OF SAID LOT 5, 210.00 FEET TO THE NW CORNER OF SAID LOT 5; THENCE N.89°40′52°E., ALONG THE NORTH LINE OF SAID LOT 5, 196.00 FEET TO THE POINT OF GRAPHIC SCALE POINT OF COMMENCEMENT NE CORNER BLOCK "B" NO IDENTIFICATION