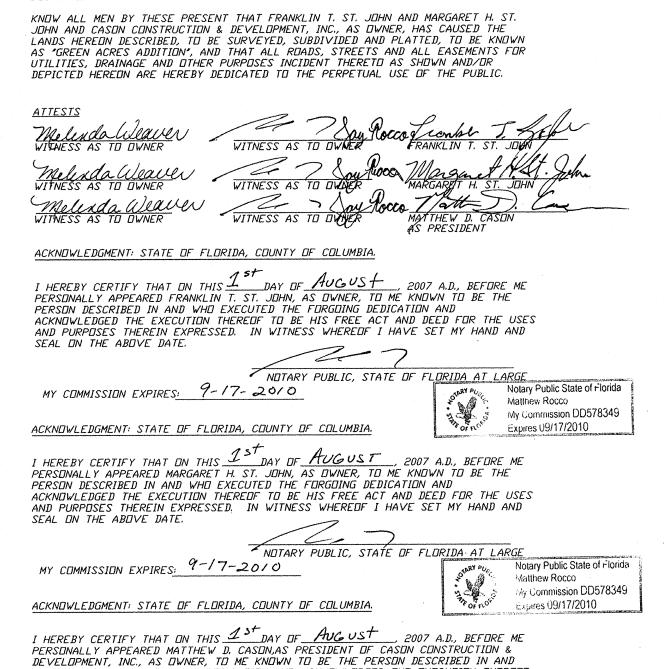

Notary Public State of Florida

My Commission DD578349

Expires 09/17/2010

Matthew Rocco

ALL PLATTED UTILITY EASEMENTS SHALL PROVIDE THAT SUCH EASEMENTS SHALL ALSO BE FOR THE CONSTRUCTION, INSTALLATION, MAINTENANCE, AND OPERATION OF CABLE TELEVISION SERVICES; PROVIDED, HOWEVER, NO SUCH CONSTRUCTION, INSTALLATION, MAINTENANCE, AND OPERATION OF CABLE TELEVISION SERVICES SHALL INTERFERE WITH THE FACILITIES AND SERVICES OF ELECTRIC, TELEPHONE, GAS OR OTHER PUBLIC UTILITY. IN THE EVENT THAT A CABLE TELEVISION COMPANY DAMAGES THE FACILITIES OF A PUBLIC UTILITY, IT SHALL BE SOLELY RESPONSIBLE FOR THE DAMAGES.

L. SCUTT BRITT, PSM #5757

DATE:

SURVEYOR'S CERTIFICATE:

LAND SURVEYORS AND MAPPERS

1426 WEST DUVAL STREET LAKE CITY, FLORIDA 32055

TELEPHONE: (386) 752-7163 FAX: (386) 752-5573 WORK ORDER # L-18400

WHO EXECUTED THE FORGOING DEDICATION AND ACKNOWLEDGED THE EXECUTION THEREOF

TO BE HIS FREE ACT AND DEED FOR THE USES AND PURPOSES THEREIN EXPRESSED. IN

BEARINGS ARE BASED ON BEARINGS AS SHOWN ON THE PLAT OF RECORD.

3. THIS PARCEL IS IN ZONE "X" AND IS DETERMINED TO BE OUTSIDE THE 500 YEAR FLOOD

11. THE WASTE WATER DISPOSAL SYSTEM WILL BE INDIVIDUAL SEPTIC TANKS.

SURVEY CLOSURE PRECISION EXCEEDS THE REQUIREMENTS OF THE MINIMUM TECHNICAL STANDARDS

NOTARY PUBLIC, STATE OF FLORIDA AT LARGE

WITNESS WHEREOF I HAVE SET MY HAND AND SEAL ON THE ABOVE DATE.

BE FOUND IN THE PUBLIC RECORDS OF COLUMBIA COUNTY.

MY COMMISSION EXPIRES: 9-17-2010

1. BOUNDARY BASED ON MONUMENTATION FOUND.

THIS SURVEY EXCEPT AS SHOWN HEREON.

FOR SURVEYING IN THE STATE OF FLORIDA.

NO PRELIMINARY PLAN APPROVAL WAS REQUIRED.