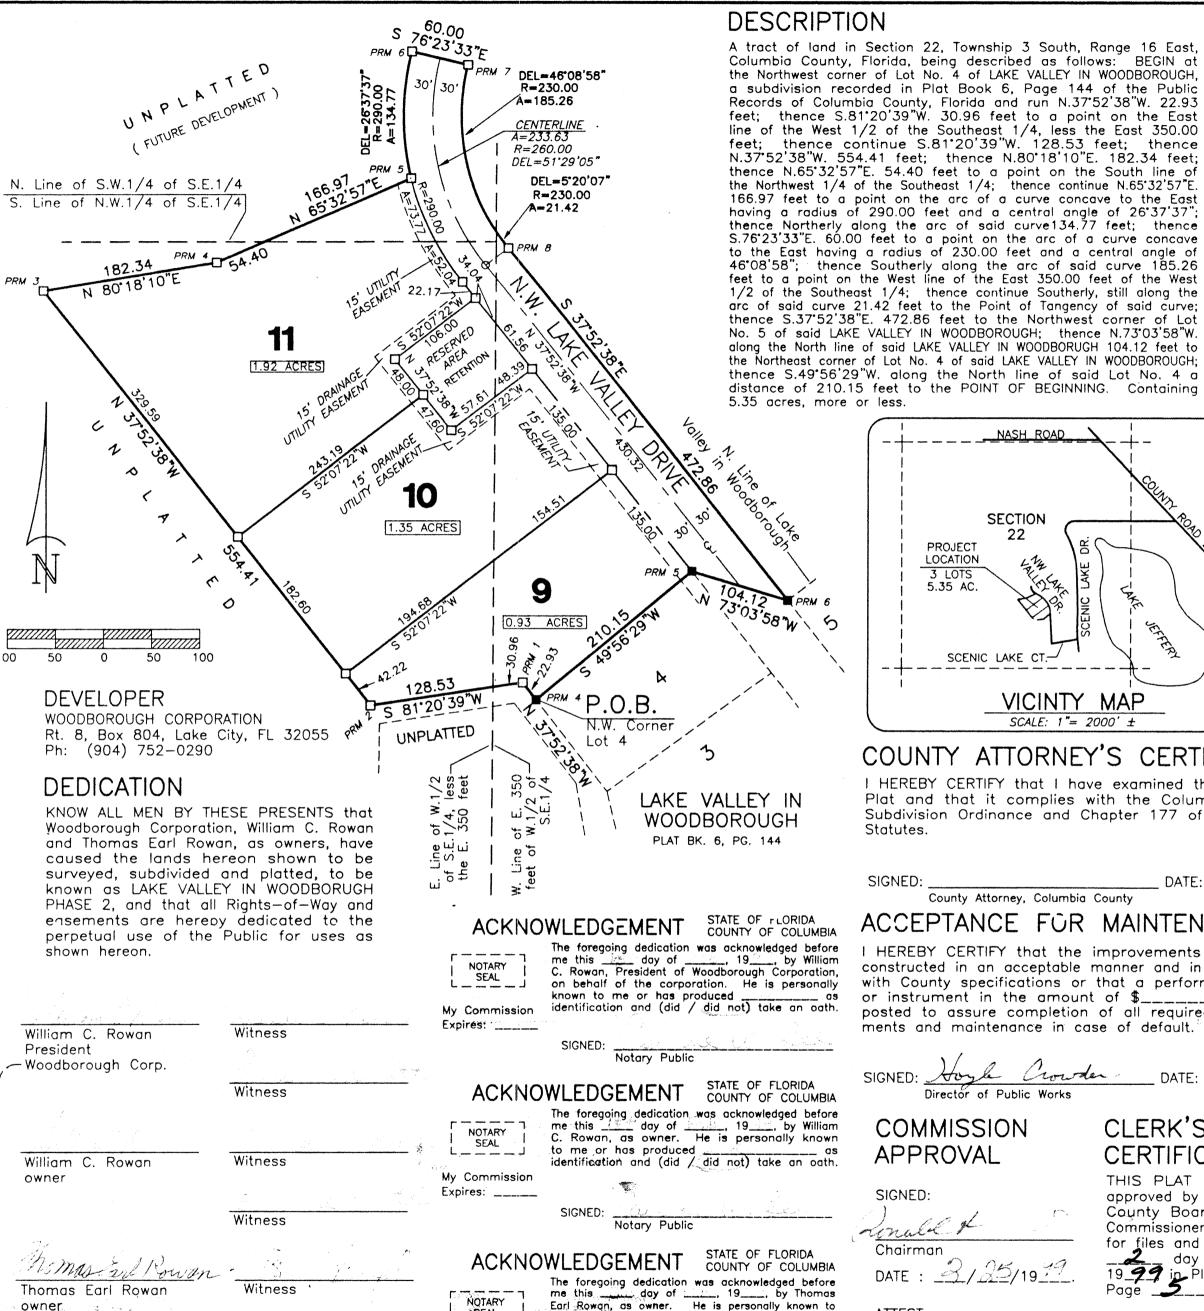

### LEGEND & NOTES

- 1.)  $\square^{PRM}$  = P.R.M. set with brass cap stamped PLS 3628
- 2.)  $\square$  = 4"x 4" Concrete Monument set, PLS 3628.
- 3.) = Concrete P.R.M. found in place from previous subdivision phase, or other found monuments.
- 4.) Boundary based on client instruction and prior work in area for LAKE VALLEY IN WOODBOROUGH.
- 5.) Bearings projected from prior work on above referenced LAKE VALLEY IN WOODBOROUGH.
- Interior improvements or underground encroachments, if present, were not located with this survey.
- Survey closure precision exceeds the requirements of the Minimum Technical Standards for Land Surveying in Florida.
- 8.) According to the official Flood maps (FIRM) of Columbia County, this development does lie within a Flood Zone "A" area. Flood elevations per project engineer: 100 yr. flood = 125.0 min. floor elev. = 126.0
- 9.) Preliminary approval: not applicable.
- 10.) Water and Sewerage disposal to be provided by individual lot owners, subject to County approval.

NOTICE: There may be additional restrictions that are not recorded on this Plat that may be found in the Public Records of this County.

NOTICE: All utility easements shown onthis Plat shall constitute easements for the construction, installation, maintenance, and operation of electricity, telephone, CATV, and other public utilities which may serve the lands encompassed by this Plat.

## SURVEYOR'S CERTIFICATE

I HEREBY CERTIFY this to be a true and correct representation of the lands surveyed and shown hereon, that the Survey was made under my responsible supervision, direction and control, that Permanent Reference Monuments have been set as shown and that survey data complies with the Columbia County Subdivision Ordinance and Chapter 177 of the Florida Statutes.

Donald F. Lee and Associates, Inc.

SURVEYORS 950 South Ridgewood Drive, Lake City, Florida 32055 Phone: (904) 755-6166 FAX: (904) 755-6167

arc of said curve 21.42 feet to the Point of Tangency of said curve; thence S.37'52'38"E. 472.86 feet to the Northwest corner of Lot No. 5 of said LAKE VALLEY IN WOODBOROUGH; thence N.73°03'58"W. along the North line of said LAKE VALLEY IN WOODBORUGH 104.12 feet to the Northeast corner of Lot No. 4 of said LAKE VALLEY IN WOODBOROUGH; thence S.49°56'29"W. along the North line of said Lot No. 4 a distance of 210.15 feet to the POINT OF BEGINNING. Containing SECTION 22 **PROJECT** LOCATION 3 LOTS 5.35 AC.

# COUNTY ATTORNEY'S CERTIFICATE

VICINTY MAP

SCALE: 1"= 2000' ±

TO LAKE CITY

I HEREBY CERTIFY that I have examined the foregoing Plat and that it complies with the Columbia County Subdivision Ordinance and Chapter 177 of the Florida