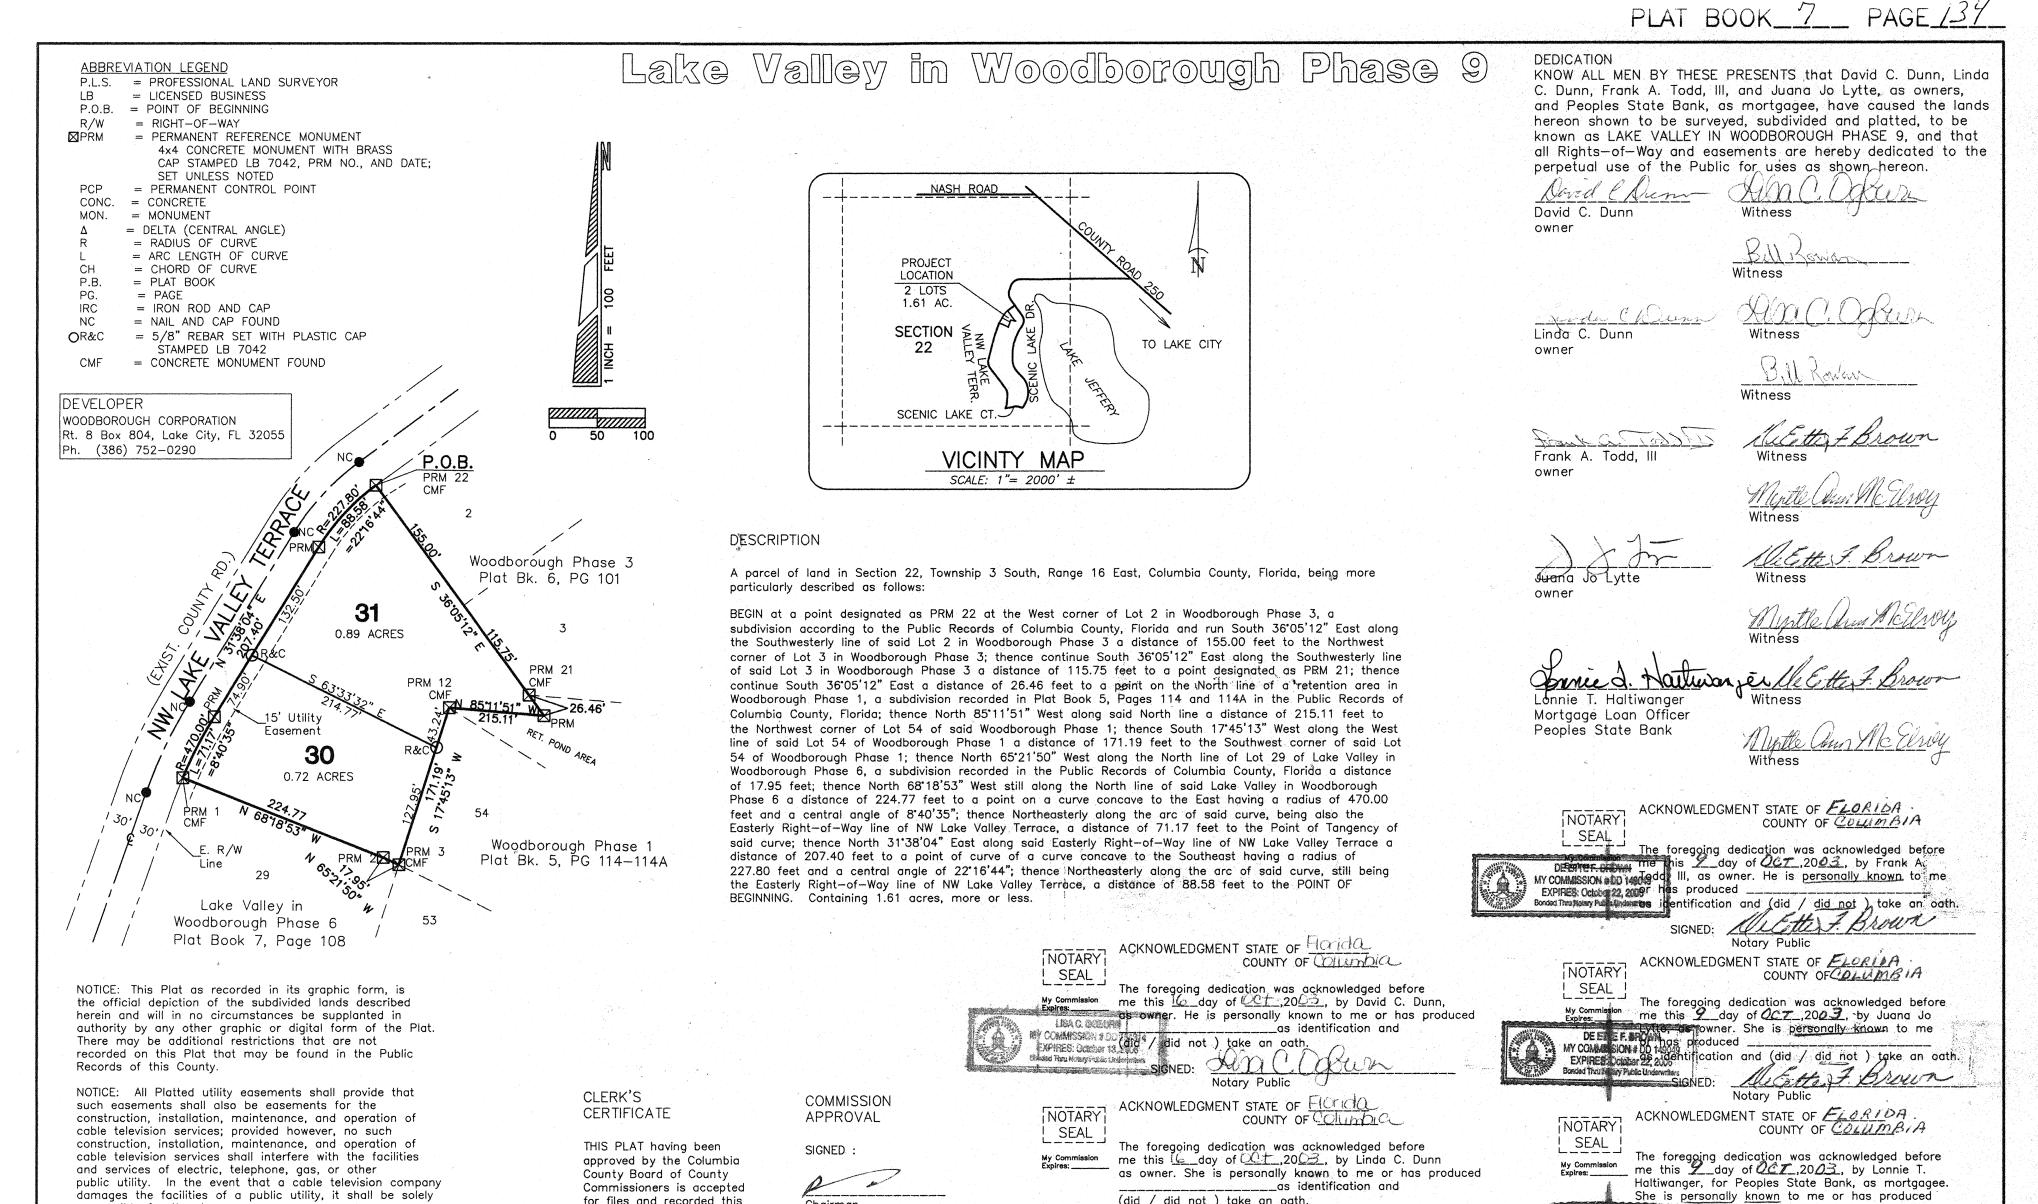

## <u>For 2005</u> <u>LAKE VALLEY IN WOODBOROUGH</u> <u>PHASE 9</u>

22-3S-16-02268-100 25.40 Ac remain?

22-3s-16-02269-100 Header parcel already established - applies to all the phases in Lake Valley in Woodborough.

| Lot 30 | 22-3s-16-02269-130 | 0.72 Ac |
|--------|--------------------|---------|
| Lot 31 | 22-3s-16-02269-131 | 0.89 Ac |