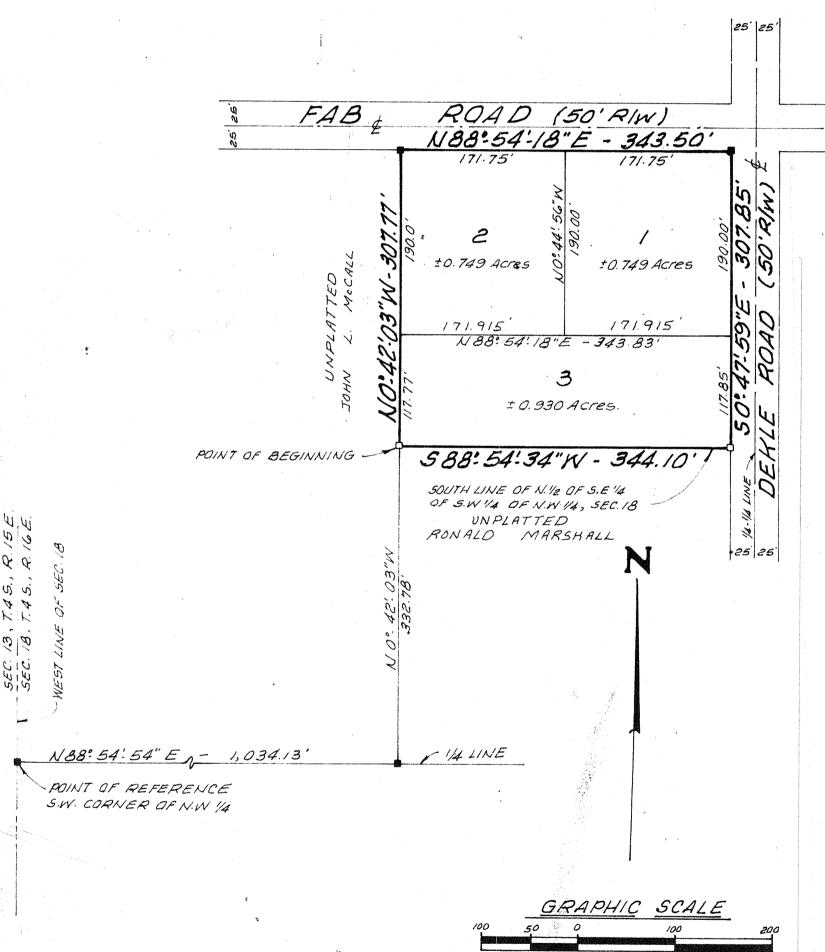

## CAPTION

A part of the North 1/2 of the Southeast 1/4 of the Southwest 1/4 of the Northwest 1/4, Section 18, Township 4 South, Range 16 East, Columbia County, Florida, and being more particularly described as follows: For a Point of Reference commence at the southwesterly corner of the Northwest 1/4 of said Section 18 and run North 88° 54' 54" East, along the southerly line of said Northwest 1/4, a distance of 1,034.13 feet to a point; run thence North 0° 42' 03" West, a distance of 332.78 feet to a point lying on the southerly line of said North 1/2 of the Southeast 1/4 of the Southwest 1/4 of the Northwest 1/4. Section 18, for the Point of Beginning.

From the Point of Beginning thus described, continue North 0° 42' 03" West, a distance of 307.77 feet to a point lying on the southerly right-of-way line of Fab Road (a 50-foot right-of-way as now established); run thence North 88° 54' 18" East along said southerly right-of-way line, a distance of 343.50 feet to the point of intersection of said Southerly right-of-way line with the westerly right-of-way line of Dekle Road (a 50-foot right-of-way as now established); run thence South 0° 47' 59" East along said westerly right-of-way line, a distance of 307.85 feet to a point lying on said southerly line of the North 1/2 of the Southeast 1/4 of the Southwest 1/4 of the Northwest 1/4. Section 18; run thence South 88° 54' 34" West along said southerly line, a distance of 344.10 feet to the Point of Beginning.

# NOTES:

- 1. Permanent Reference Monuments set shown thus: o
- Permanent Reference Monument found with registration No. 1950 shown thus:
- Bearings shown refer to adjacent deed bearings
- 4. Plat closure: 1 foot in 14,584 feet