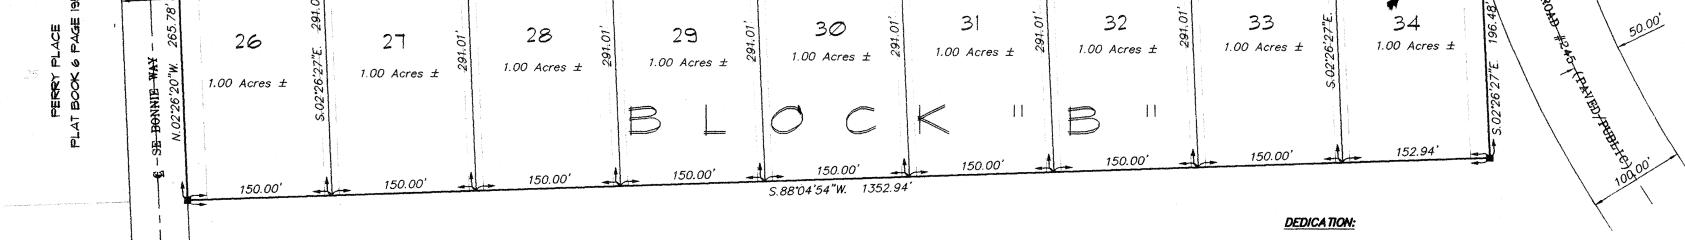

# <u>"PERRY PLACE PHASE 2"</u> <u>BLOCK B</u>

## HEADER PARCEL - 15-48-17-08355-200

\_\_\_\_\_

A S/D of NE1/4 of Sec. 15, Twp. 4 South, Rge. 17 East, consisting of 9.01 Ac. & recorded in Plat Bk. 6, Pg. 202.

|  | <u>Acreage</u>                     | Lot # | Parcel #           |
|--|------------------------------------|-------|--------------------|
|  |                                    |       |                    |
|  | 1.00 Ac.                           | 26    | 15-4s-17-08355-226 |
|  | 1.00 Ac.                           | 27    | 15-4s-17-08355-227 |
|  | 1.00 Ac.                           | 28    | 15-4s-17-08355-228 |
|  | 1.00 Ac.                           | 29    | 15-4s-17-08355-229 |
|  | 1.00 Ac.                           | 30    | 15-4s-17-08355-230 |
|  | 1.00 Ac.                           | 31    | 15-4s-17-08355-231 |
|  | 1.00 Ac.                           | 32    | 15-4s-17-08355-232 |
|  | 1.00 Ac.                           | 33    | 15-4s-17-08355-233 |
|  | 1.00 Ac.                           | 34    | 15-4s-17-08355-234 |
|  |                                    |       |                    |
|  | Tax Dist.                          |       | 003                |
|  | NBHD Code<br>Zoned<br>Road<br>Topo |       | 015417.10          |
|  |                                    |       | RMH-1              |
|  |                                    |       | 07                 |
|  |                                    |       | 02                 |
|  | Utili                              |       | 03                 |
|  | ORI                                |       | 771-1124           |
|  | 0                                  |       |                    |
|  | Mar                                | )#    | 126-A              |