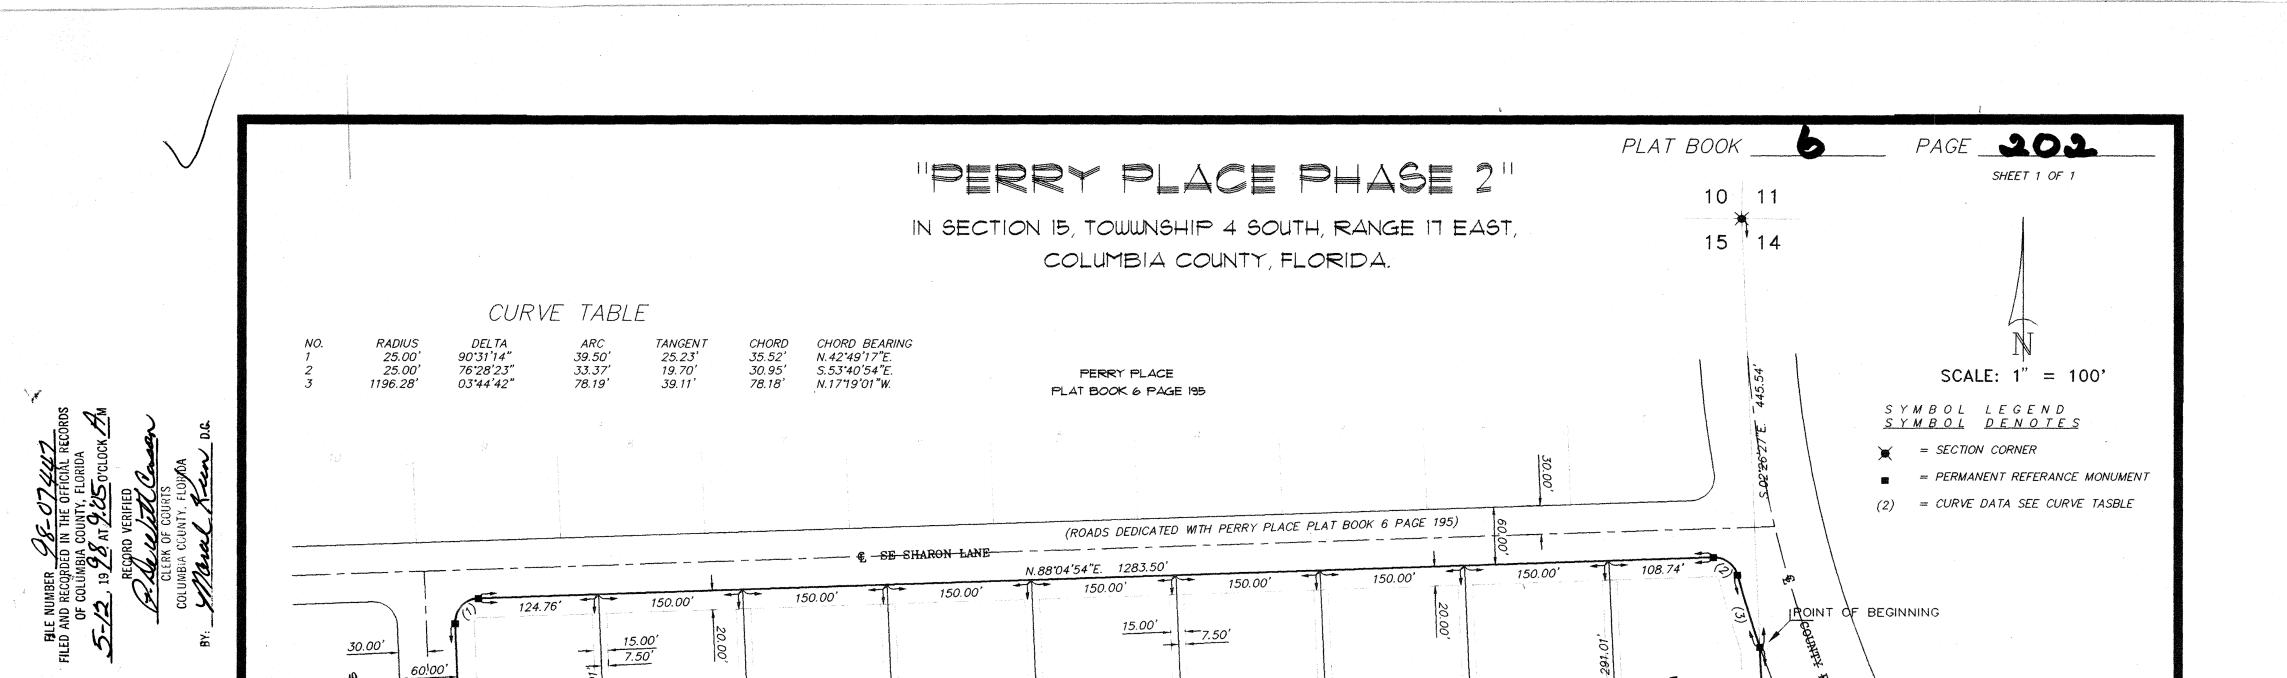

A PART OF THE N 1/2 OF THE NE 1/4 OF SECTION 15, TOWNSHIP 4 SOUTH, RANGE 17 EAST, BEING MORE PARTICULARLY DESCRIBED AS FOLLOWS: COMMENCE AT THE NE CORNER OF SAID SECTION 15 AND RUN THENCE S.02'26'27"E., ALONG THE EAST LINE THEREOF A DISTANCE OF 445.54 FEET TO ITS INTERSECTION WITH THE WEST RIGHT-OF-WAY LINE OF COUNTY ROAD #245 SAID POINT BEING THE POINT OF BEGINNING; THENCE CONTINUE S.02°26'27"E., ALONG SAID EAST LINE A DISTANCE OF 196.48 FEET; THENCE S.88'04'54"W., A DISTANCE OF 1352.94 FEET TO THE EAST RIGHT-OF-WAY OF SE BONNIE WAY; THENCE N.02'26'20"W., ALONG SAID EAST RIGHT-OF-WAY A DISTANCE OF 265.78 FEET TO THE POINT OF CURVATURE OF A CURVE TO THE RIGHT, HAVING: A RADIUS OF 25.00 FEET, A CENTRAL ANGLE OF 90'31'14", A TANGENT LENGTH OF 25.23 FEET, A CHORD BEARING OF N.42'49'17"E. AND A CHORD LENGTH OF 35.52 FEET; THENCE ALONG THE ARC OF SAID CURVE, AN ARC LENGTH OF 39.50 FEET TO THE POINT OF TANGENCY OF SAID CURVE SAID POINT BEING ALSO ON THE SOUTH RIGHT-OF-WAY OF SE SHARON LANE; THENCE N.88'04'54"E., ALONG SAID SOUTH RIGHT-OF-WAY A DISTANCE OF 1283.50 FEET TO THE POINT OF CURVATURE OF A CURVE TO THE RIGHT, HAVING: A RADIUS OF 25.00 FEET, A CENTRAL ANGLE OF 76'28'23", A TANGENT LENGTH OF 19.70 FEET, A CHORD BEARING OF S.53'40'54"E. AND A CHORD LENGTH OF 30.95 FEET; THENCE ALONG THE ARC OF SAID CURVE, AN ARC LENGTH OF 33.37 FEET TO THE POINT OF REVERSE CURVATURE OF A CURVE TO THE LEFT. HAVING: A RADIUS OF 1196.28 FEET, A CENTRAL ANGLE OF 03'44'42", A TANGENT LENGTH OF 39.11 FEET, A CHORD BEARING OF S.17"19'01"E. AND A CHORD LENGTH OF 78.18 FEET; THENCE ALONG THE ARC OF SAID CURVE. AN ARC LENGTH OF 78.19 FEET TO THE END OF SAID CURVE AND THE POINT OF BEGINNING. COLUMBIA COUNTY, FLORIDA. PARCEL CONTAINS 9.01 ACRES, MORE OR LESS.

#### SURVEYOR'S NOTES:

- 1. BOUNDARY BASED ON MONUMENTATION FOUND IN ACCORDANCE WITH THE RETRACEMENT OF THE ORIGINAL SURVEY FOR THE DEED OF RECORD AS PROVIDED BY CLIENT.
- BEARINGS ARE BASED ON AN ASSUMED BEARING OF N.88'04'54"E. FOR THE NORTH LINE THEREOF.
- 3. THIS PARCEL IS IN ZONE "X" AND IS DETERMINED TO BE OUTSIDE THE 500 YEAR FLOOD PLAIN AS PER FLOOD RATE MAP, DATED 6 JANUARY, 1988 COMMUNITY PANEL NUMBER
- 120070 0200 B. HOWEVER, THE FLOOD INSURANCE RATE MAPS ARE SUBJECT TO CHANGE.
- 4. IF THEY EXIST, NO UNDERGROUND ENCROACHMENTS AND/OR UTILITIES WERE LOCATED FOR THIS SURVEY EXCEPT AS SHOWN HEREON.
- 5. THIS SURVEY WAS COMPLETED WITHOUT THE BENEFIT OF A TITLE COMMITMENT OR A TITLE POLICY.
- 6. EASEMENTS OF (20') TWENTY FEET IN WIDTH ALONG THE ROAD FRONT OF EACH LOT AND (7.5') SEVEN AND ONE-HALF FEET IN WIDTH ALONG EACH SIDE LOT LINES ARE HEREBY CREATED AND PROVIDED FOR THE PURPOSE OF ACCOMMODATING OVERHEAD, SURFACE, AND UNDERGROUND UTILITIES AND DRAINAGE. WHERE AN AREA GREATER THAN ONE LOT IS USED AS A BUILDING SITE, ONLY THE OUTSIDE BOUNDARY OF SAID SITE SHALL BE SUBJECT TO THE LOT LINE EASEMENT.
- 7. THERE MAY BE ADDITIONAL RESTRICTIONS THAT ARE NOT RECORDED ON THIS PLAT THAT MAY BE FOUND IN THE PUBLIC RECORDS OF COLUMBIA COUNTY.
- 8. PRELIMINARY APPROVAL DATE: FEBRUARY 5, 1998.
- 9. SURVEY CLOSURE PRECISION EXCEEDS THE REQUIREMENTS OF THE MINIMUM TECHNICAL STANDARDS FOR SURVEYING IN THE STATE OF FLORIDA.