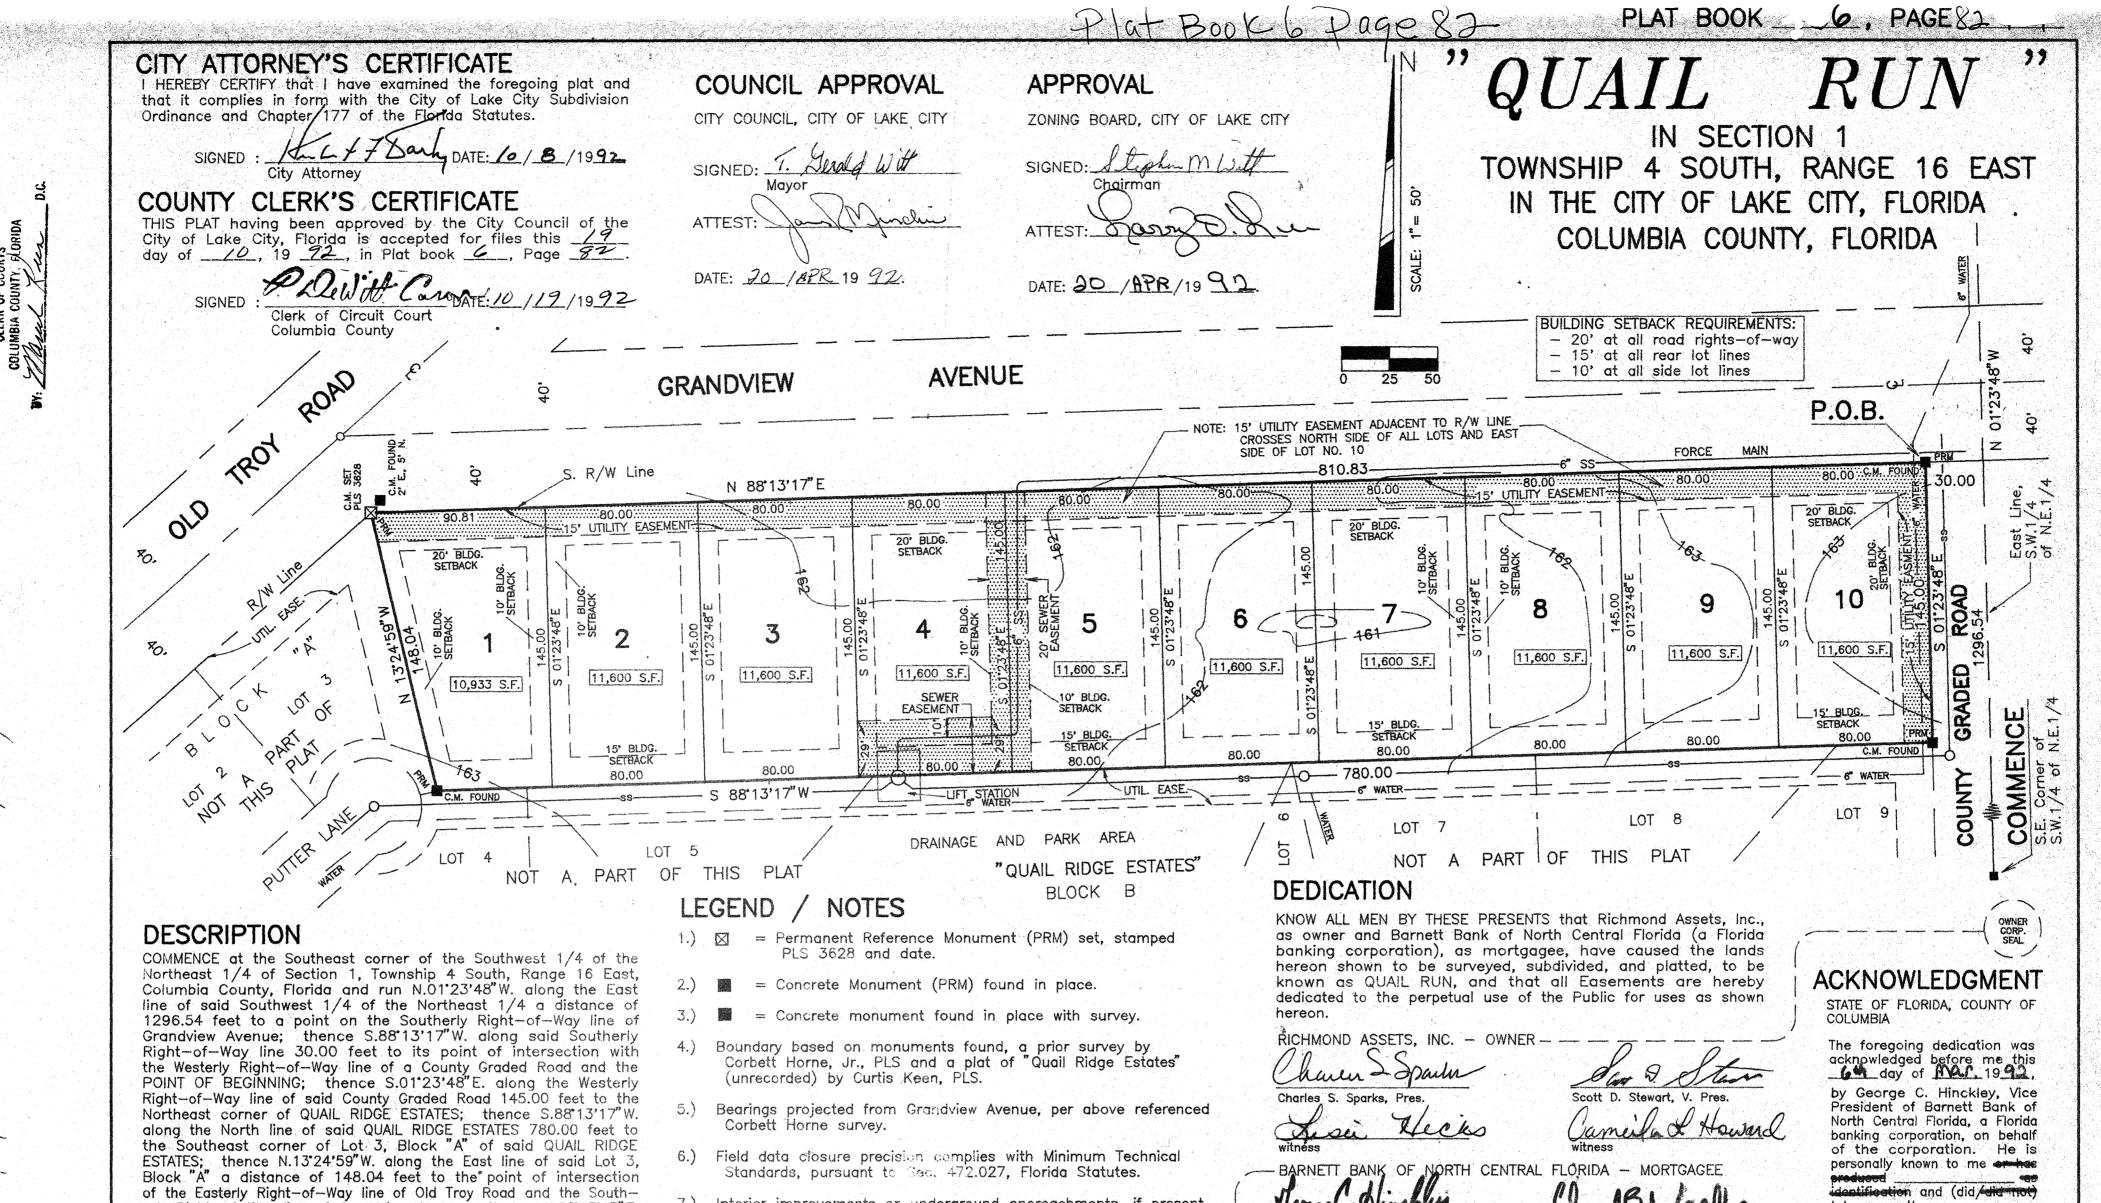

0

| erly Right—of—Way line of Grandview Avenue; thence N.88°13'17"E.<br>along said Southerly Right—of—Way line of Grandview Avenue 810.83                                                                                                                                        | <ol><li>Interior improvements or underground encroachments, if presen<br/>were not located with this survey.</li></ol>                                                                                                  | George C. Hinckley, V. Pres.                                                                                                          | Lincolly addres                                                                                                                         | take an oath.<br>A: A M M                                                                                                     |
|------------------------------------------------------------------------------------------------------------------------------------------------------------------------------------------------------------------------------------------------------------------------------|-------------------------------------------------------------------------------------------------------------------------------------------------------------------------------------------------------------------------|---------------------------------------------------------------------------------------------------------------------------------------|-----------------------------------------------------------------------------------------------------------------------------------------|-------------------------------------------------------------------------------------------------------------------------------|
| feet to the POINT OF BEGINNING. Containing 2.65 acres, more or less.                                                                                                                                                                                                         | 8.) Lots shown to be used for residential duplex units.                                                                                                                                                                 | Davidmbarlun                                                                                                                          | Edward B. Yoodbery, post. V. Pres.                                                                                                      | SIGNED Diane R. M.M.<br>Notary Public                                                                                         |
| NOTES                                                                                                                                                                                                                                                                        | 9.) Contour elevations shown are based on U.S.C. & G.S. data.                                                                                                                                                           | witness                                                                                                                               | witness                                                                                                                                 | My Commission NOTARY<br>NOTEX DINESSIC STATE OF FLORIDA SEAL<br>MY COMMISSION EXPIRES: AUG. 23, 1992.                         |
| NOTICE : There may be additional restrictions that are not re-<br>corded on this Plat that may be found in the Public Records<br>of this County.                                                                                                                             | 10.) Utility information shown is from information provided by the<br>City of Lake City Public Works Dept. and field surveys.                                                                                           | ACKNOWLEDGMENT                                                                                                                        | ACKNOWLEDGMENT                                                                                                                          | ACKNOWLEDGMEN                                                                                                                 |
| NOTICE : All Utility Easements shown on this Plat shall con-                                                                                                                                                                                                                 | 11.) Zoning Classification : Residential Multi-Family (RMF-2).                                                                                                                                                          | STATE OF FLORIDA, COUNTY OF<br>COLUMBIA                                                                                               | STATE OF FLORIDA, COUNTY OF COLUMBIA                                                                                                    | STATE OF FLORIDA, COUNTY COLUMBIA                                                                                             |
| stitute easements for the construction, installation, maintenance,<br>and operation of electricity, telephone, CATV, and public utilities<br>that may serve the lands encompassed by this Plat.                                                                              | 12.) Water Supply and Sewerage Collection to be by the City of Lake City public utilities.                                                                                                                              | The foregoing dedication was<br>acknowledged before me this<br>day of <u>March1942</u> ,                                              | The foregoing dedication was<br>acknowledged before me this<br>day of <u>March 1992</u> ;                                               | The foregoing dedication w<br>acknowledged before me t<br>day of <b>Mar.</b> 19 <b>9</b>                                      |
| SURVEYOR'S CERTIFICATE                                                                                                                                                                                                                                                       | 13.) Deed Restrictions : there will be no restrictions on this<br>development above those required by the City of Lake<br>City Planning and Zoning Ordinances and other Ordinances<br>adopted by the City of Lake City. | by Charles S. Sparks, President<br>of Richmond Assets, Inc., a<br>Florida corporation, on behalf<br>of the corporation. He is         | by Scott D. Stewart, V. Pres.<br>of Richmond Assets, Inc., a<br>Florida corporation, on behalf<br>of the corporation. He is             | by Edward B. Woodbery, As<br>Vice—President of Barnett Bo<br>of North Central Florida,<br>Florida banking corporation,        |
| 1 HEREBY CERTIFY this to be a true and correct representation<br>of the land surveyed, that permanent reference monuments are<br>in place as shown and that the survey data complies with the<br>Lake City Subdivision Ordinance and Chapter 177 of the Florida<br>Statutes. | 14.) According to a site plan developed for this subdivision by<br>B & B Engineering of Lake City, FLorida the 100 year<br>flood plane elevation has been established at 163.0                                          | personally known to me <del>or has</del><br>p <del>roduced</del> as<br>identification and (did/ <del>did not</del> )<br>take an eath. | personally known to me <del>or ha</del> s<br>p <del>roduce</del> d as<br>identification and (did/ <del>did no</del> t)<br>take an oath. | behalf of the corporation.<br>is personally known to me<br>has produced<br>as identification and (did/did to<br>take an oath. |
| SIGNED : Donald F. Lee, P.L.S.                                                                                                                                                                                                                                               | 15.) Utility Easements exist as follows:<br>Easements East 15' of Lots 1 - 10<br>East 15' of Lot 10<br>East 10' of Lot 4                                                                                                | My Commission NOTARY                                                                                                                  | My Commission<br>Expires: 8-23-44 (NOTARY) NOT                                                                                          | SIGNED: Notary Public -                                                                                                       |
| SURVEYOR   Florida Reg. Cert. No. 3628<br>DATE : <u>3</u> / <u>5</u> /19 <u>9</u> 2                                                                                                                                                                                          | West 10' of Lot 5<br>South 29' of Lot 4                                                                                                                                                                                 | BANK CAPITES D DAY STA                                                                                                                | eo.                                                                                                                                     | COMMISSION EXPIRES: AUG. 23. 1997. NOTA<br>NOTO THRU ROMEN POLICY INDERNISTRAL                                                |