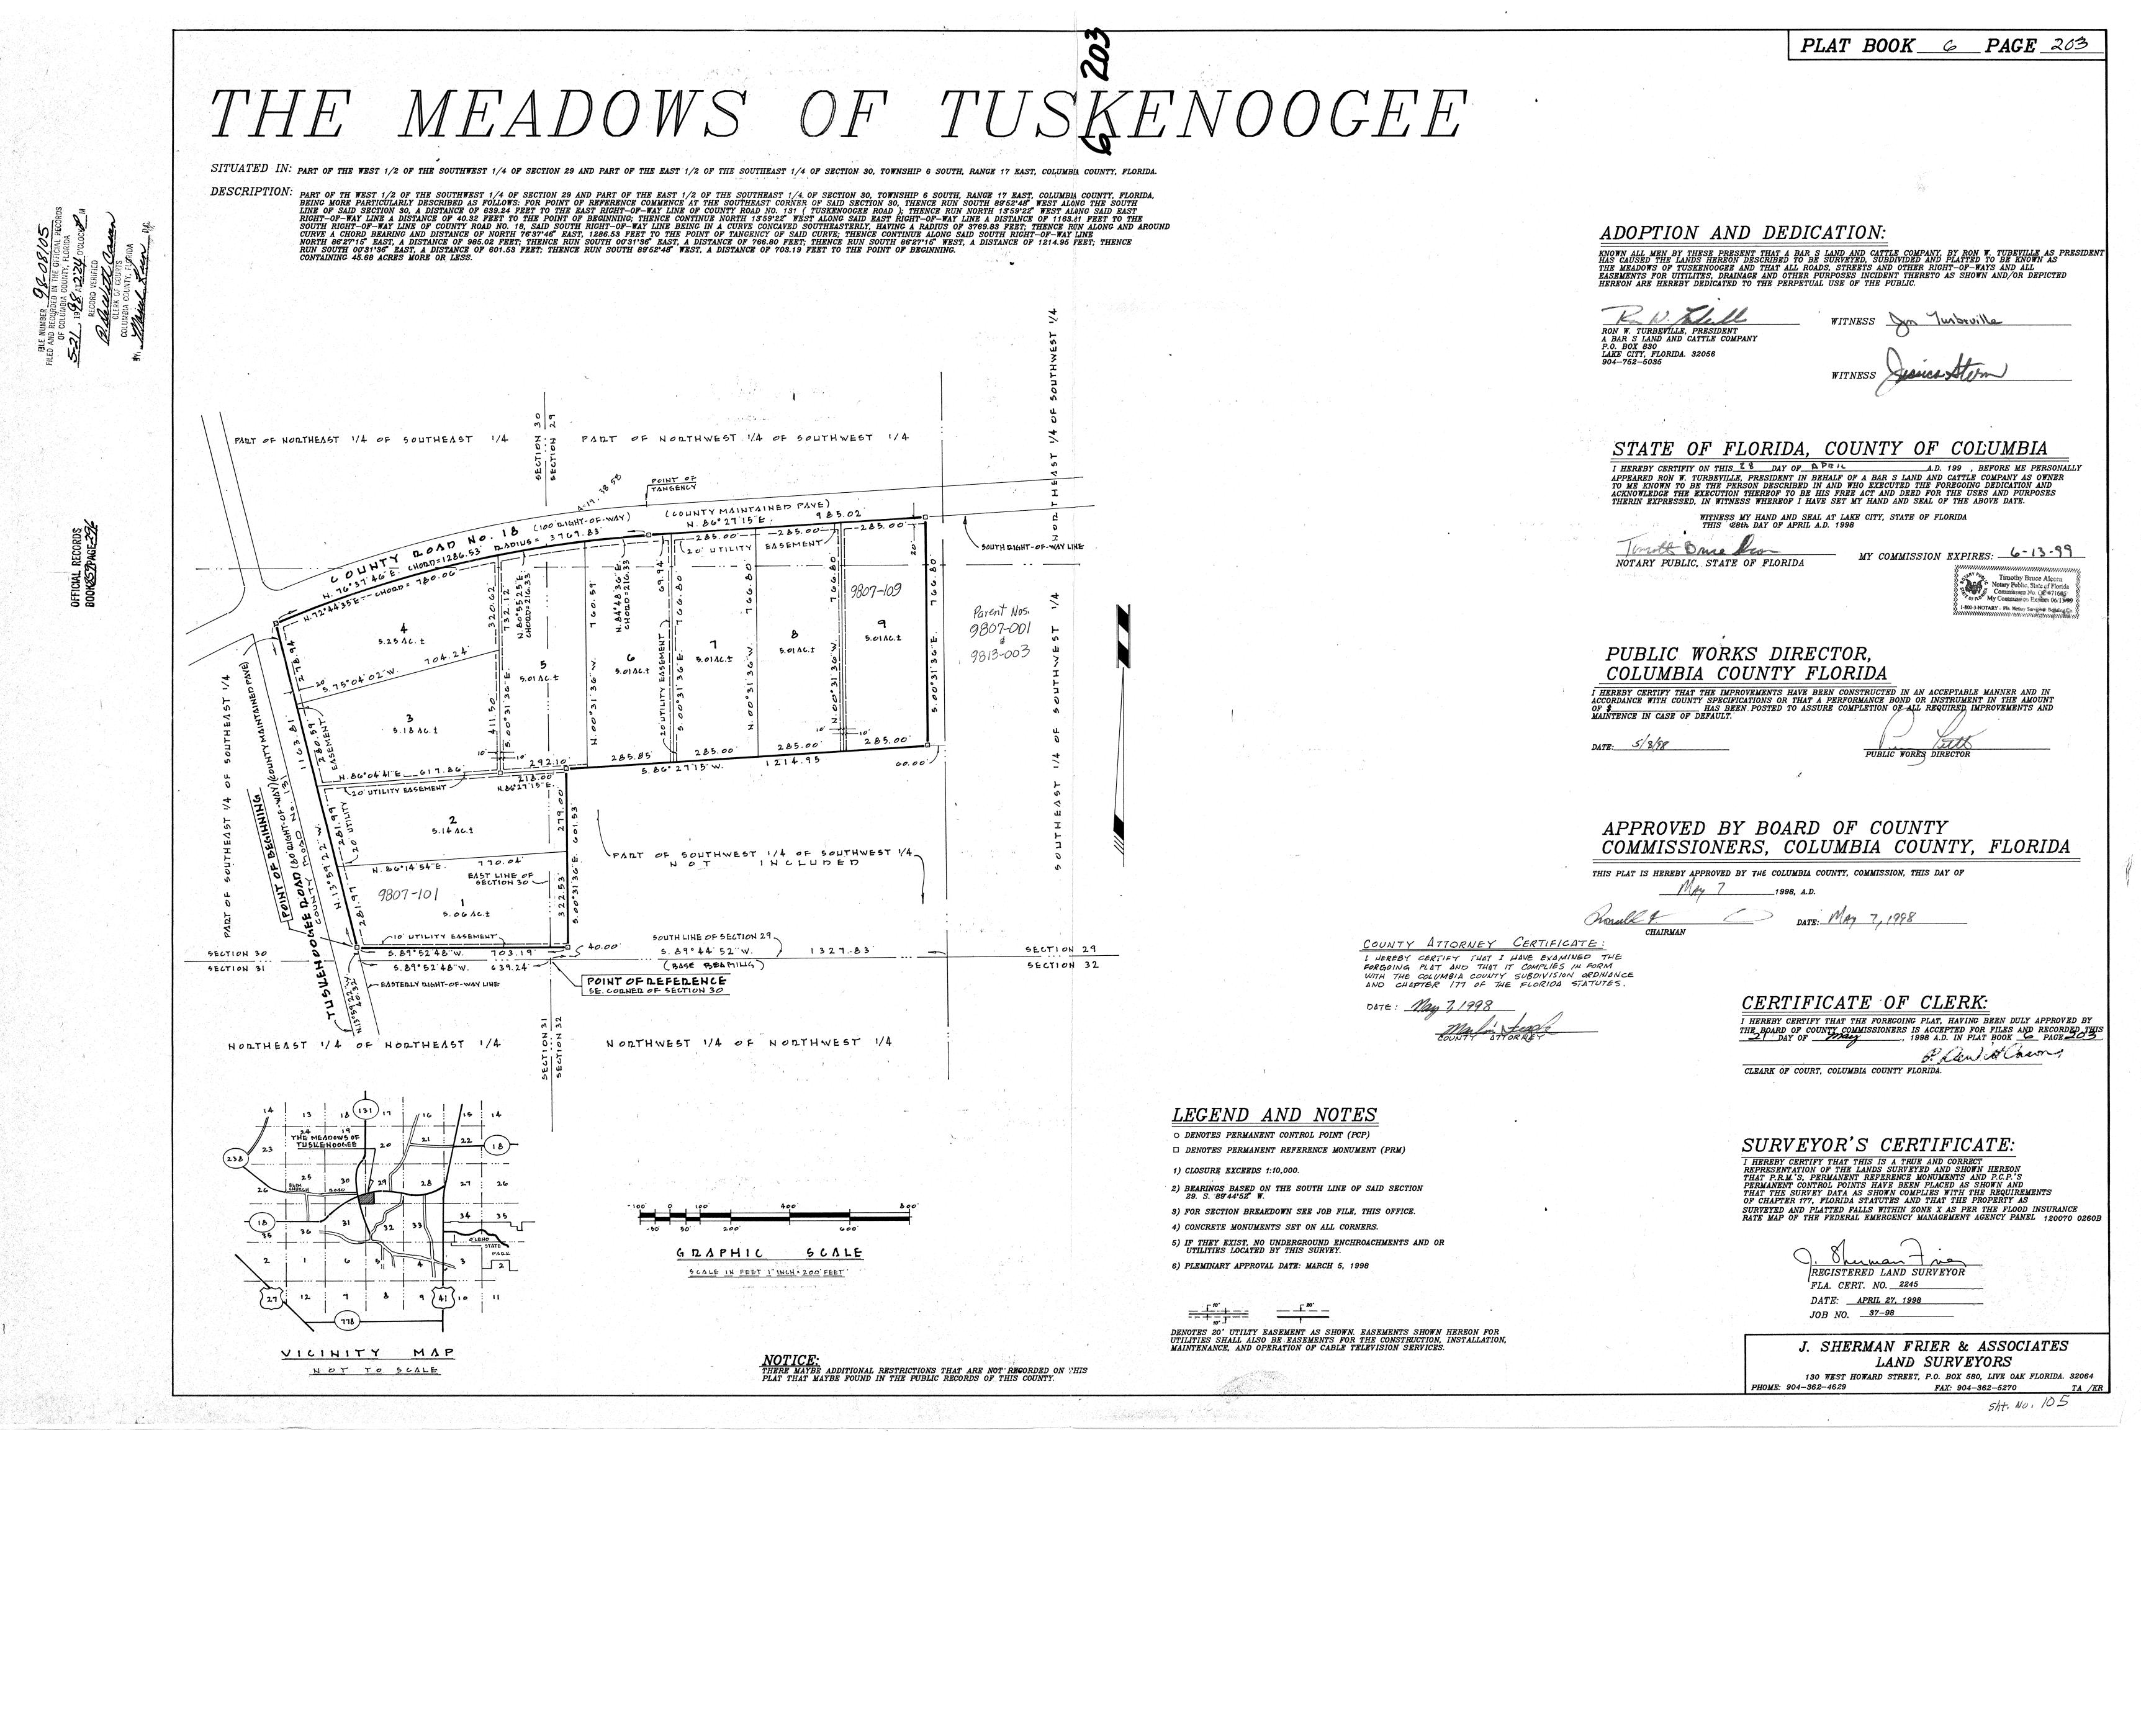

## "THE MEADOWS OF TUSKENOOGEE"

<u>PARENT PARCEL</u> - 29-6S-17-09807-001 (25.32 Ac. remaining)

30-6s-17-09813-003 (Deleted)

Owner: A Bar S Land & Cattle CO.

**President: Ron W. Turbeville** 

**HEADER PARCEL** - 30-6S-17-09807-100

A S/D lying in part of the W1/2 of SW1/4 of Sec. 29-6s-17E & lying in part of the E1/2 of SE1/4 of Sec. 30-6s-17E, consisting of 45.68 Ac. & recorded in Plat Bk. 6, Pg. 203.

| ACREAGE LOT #     |           | PARCEL#            |  |
|-------------------|-----------|--------------------|--|
| 5.07 Ac.          | 1         | 30-6s-17-09807-101 |  |
| 5.14 Ac.          | 2         | 30-6s-17-09807-102 |  |
| 5.18 Ac.          | 3         | 30-6s-17-09807-103 |  |
| 5.25 Ac.          | 4         | 30-6s-17-09807-104 |  |
| 5.01 Ac.          | 5         | 30-6s-17-09807-105 |  |
| 5.01 Ac.          | 6         | 30-6s-17-09807-106 |  |
| 5.01 Ac.          | 7         | 30-6s-17-09807-107 |  |
| 5.01 Ac.          | 8         | 30-6s-17-09807-108 |  |
| 5.01 Ac.          | 9         | 30-6s-17-09807-109 |  |
| <br><br>Tax Dist. | 0         | 003                |  |
| NBHD Cod          | e 029617. | .01                |  |
| Zoning            | A         | <b>A-1</b>         |  |
| O                 | _         |                    |  |

NBHD Code 029617.01

Zoning A-1

Road 03

Topo 02

Utilities 03

ORB 854-2412

Map # 105

Value \$20,000