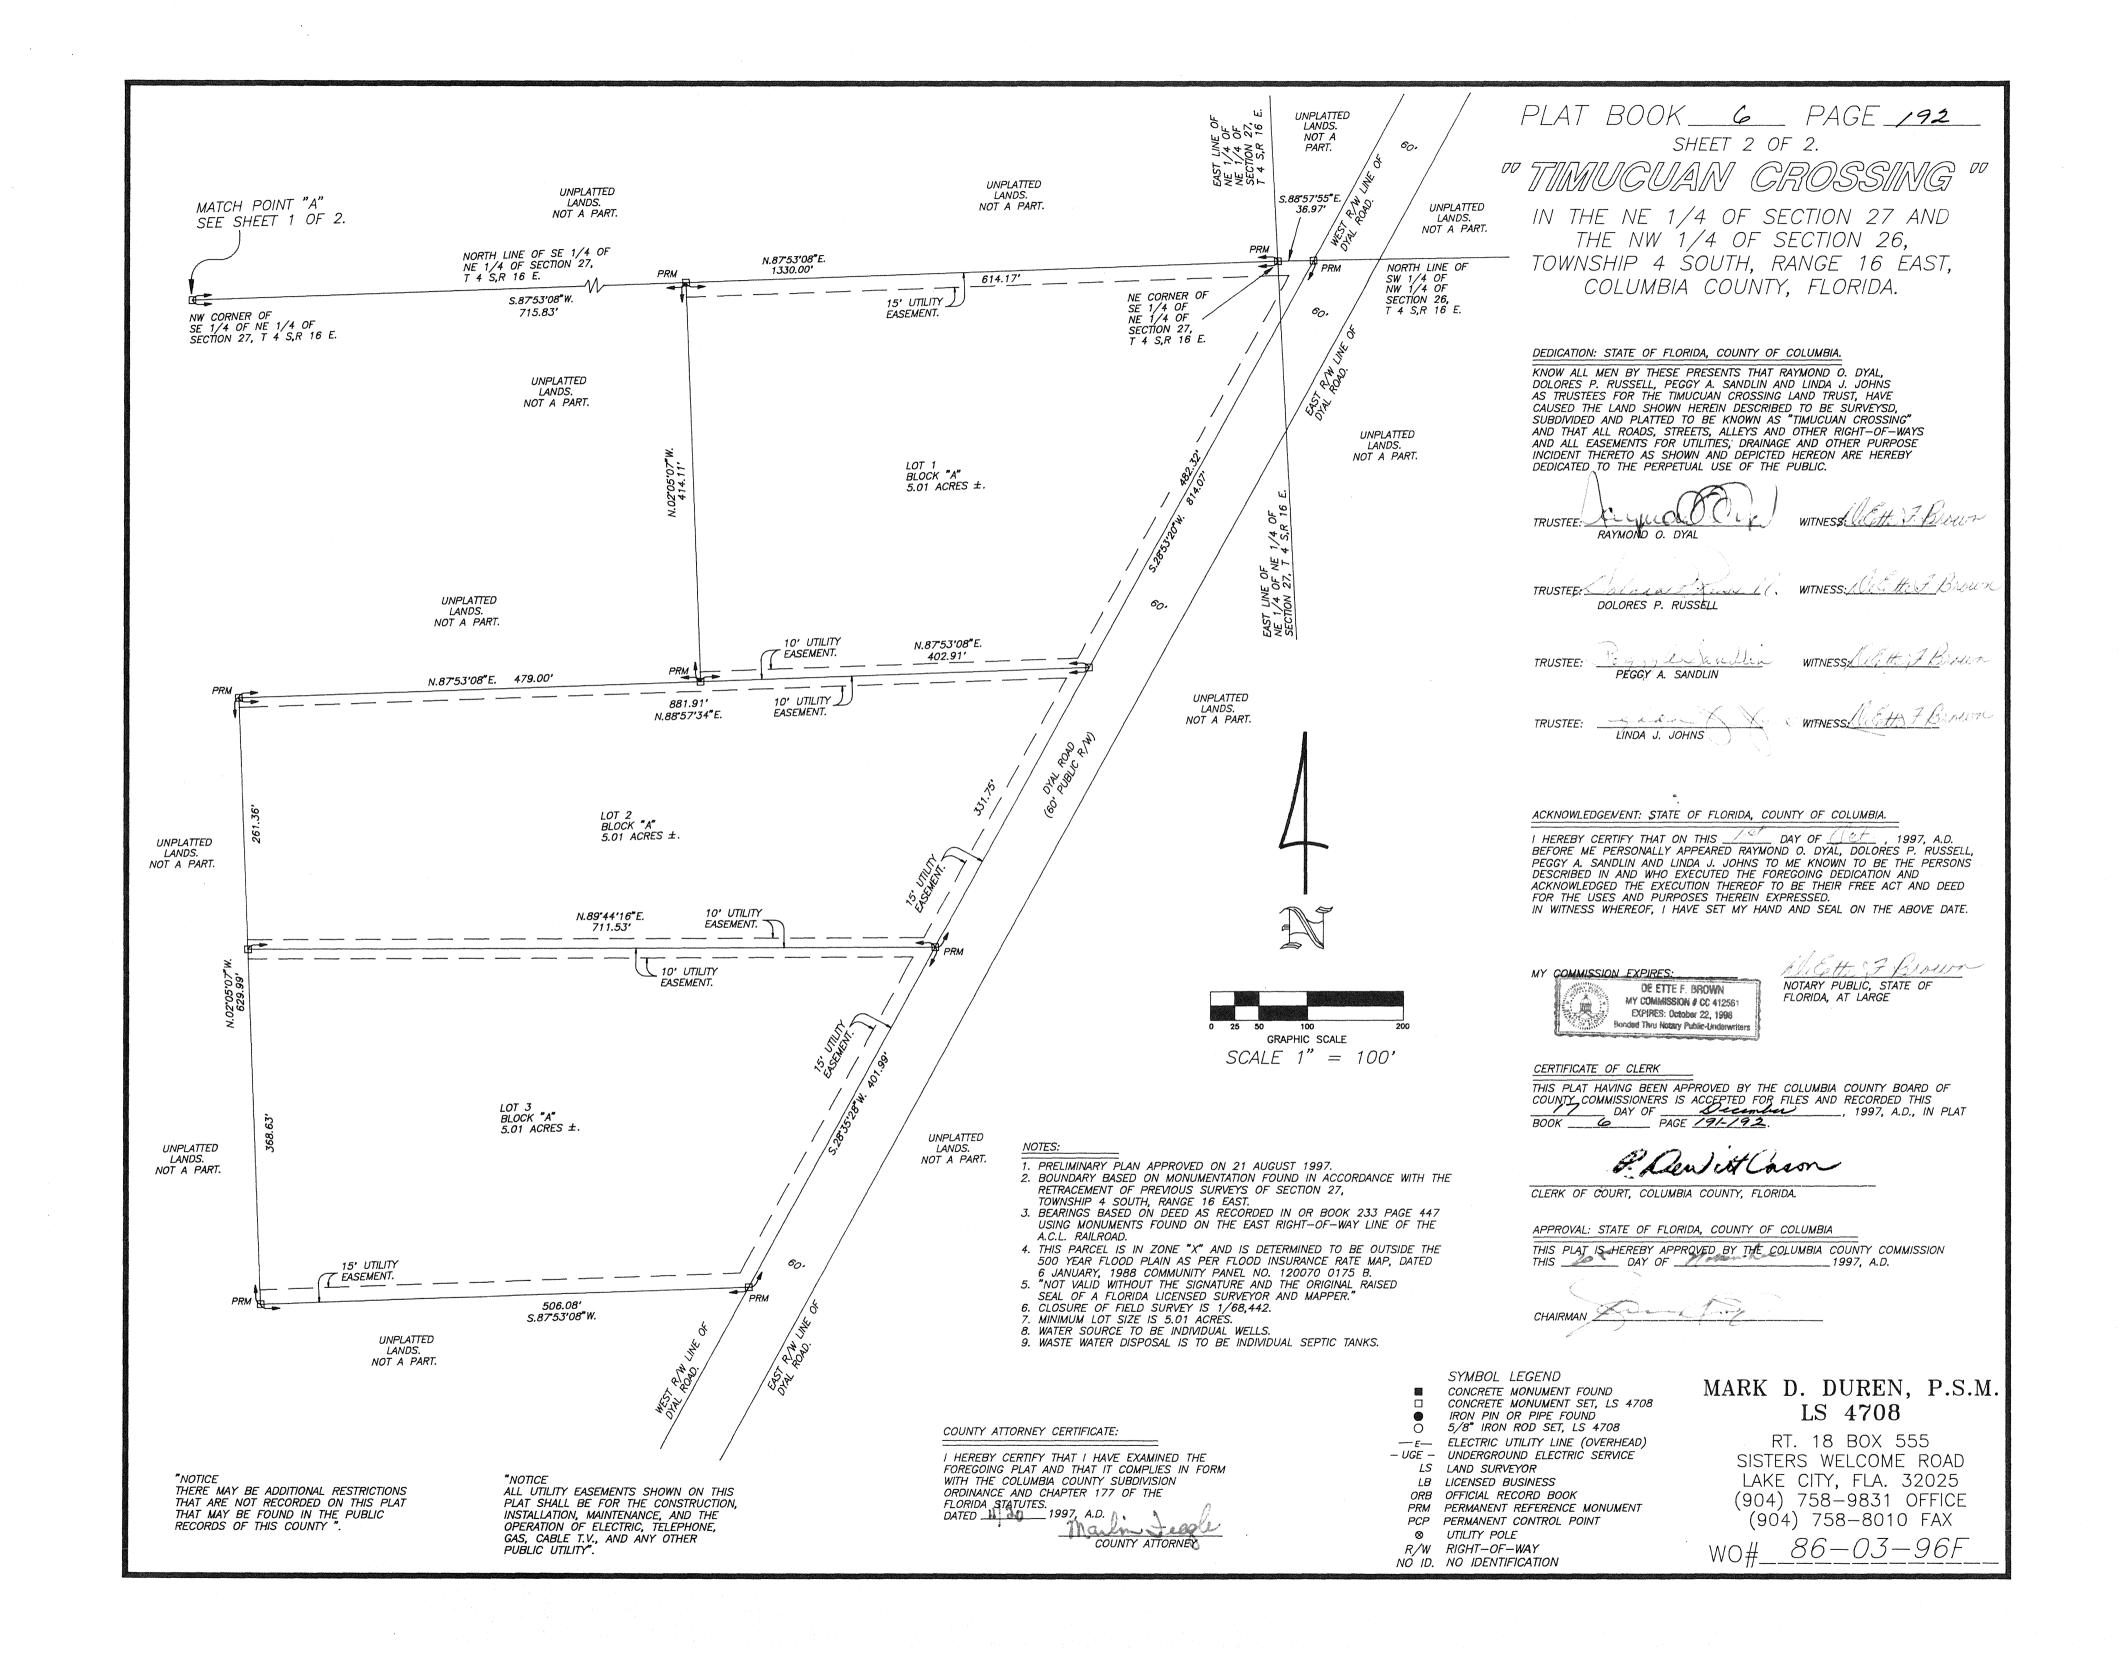

OFFICIAL RECORDS BOOK/SZOPACE/224

6 PAGE 191 PLAT BOOK\_ SHEET 1 OF 2. NE CORNER OF NW 1/4
OF NE 1/4 OF
SECTION 27, T 4 S,R 16 E. NORTH LINE OF NE 1/4 OF SECTION 27, T 4 S,R 16 E. TIMUCUAN NW CORNER OF NE 1/4 OF SECTION 27, T 4 S,R 16 E. POINT OF COMMENCEMENT. N.87'45'32"E. 1326.89' COUNTY ROAD NO. 242 N.87°51'50"E. 452.42' (80' PUBLIC R/W) POINT OF IN THE NE 1/4 OF SECTION 27 AND THE NW 1/4 OF SECTION 26, SOUTH R/W LINE OF COUNTY ROAD NO. 242. DOT CONCRETE MONUMENT. 4" LS 3414. PRM N.87°51′50"E. 575.19′ 4" LS 1519. 15' UTILITY EASEMENT. SOUTH R/W LINE OF 15' UTILITY EASEMENT. TOWNSHIP 4 SOUTH, RANGE 16 ÉAST, COUNTY ROAD NO. 242. Curve number 1 COLUMBIA COUNTY, FLORIDA. Radius= 22878.31 Delta= 00°44'59" Arc= 299.38 Tangent= 149.69 Chord= 299.38 Chord Brg. N.87\*29'20"E. UNPLATTED LANDS. NOT A PART. UNPLATTED LOT 1 BLOCK "B" 5.37 ACRES ±. LANDS. NOT A PART. GROSS. 5.01 ACRES ±. UNPLATTED LANDS. NOT A PART. GRAPHIC SCALE SCALE 1" = 100' 452.42' S.87'51'50"W PRM UNPLATTED LANDS. NOT A PART. UNPLATTED LANDS. NOT A PART. MATCH POINT "A" SEE SHEET 2 OF 2. NORTH LINE OF SE 1/4 OF NE 1/4 OF SECTION 27, T 4 S,R 16 E. A PART OF THE NE 1/4 OF SECTION 27, AND A PART OF THE SW 1/4 OF THE NW 1/4 OF SECTION 26, ALL IN TOWNSHIP 4 SOUTH, RANGE 16 EAST, MORE PARTICULARLY DESCRIBED AS FOLLOWS; COMMENCE AT THE SE CORNER OF NW 1/4 OF NE 1/4 OF SECTION 27, T 4 S,R 16 E. S.87'53'08"W. 715.83 NORTHWEST CORNER OF SAID NE 1/4 AND RUN S.2°29'26"E., ALONG THE WEST LINE THEREOF, 37.10 FEET TO A POINT ON THE NORTH RIGHT—OF—WAY LINE OF COUNTY ROAD NO. 242; SAID POINT ALSO BEING ON A CURVE PRM NW CORNER OF SE 1/4 OF NE 1/4 OF SECTION 27, T 4 S,R 16 E. CONCAVE TO CONCAVE TO THE SOUTH, HAVING A RADIUS OF 22878.31 FEET AND A CENTRAL ANGLE 00°44'59"; THENCE NORTHEASTERLY ALONG THE ARC OF SAID CURVE (SAID ARC BEING SUBTENDED BY A CHORD BEARING AND DISTANCE OF N.87°29'20"E, 299.38 FEET) AN ARC DISTANCE OF 299.38 FEET; THENCE N.87°51'50"E, ALONG THE SOUTH LINE OF SAID SOUTH RIGHT—OF—WAY, 575.19 FEET FOR A POINT OF BEGINNING; THENCE CONTINUE N.87.51.50"E., ALONG SAID SOUTH RIGHT-OF-WAY LINE, 452.42 FEET TO A POINT ON THE EAST LINE OF THE NW 1/4 OF SAID NE 1/4; THENCE S.2'37'23"E., ALONG THE EAST LINE THEREOF, 1298.46 FEET TO THE NORTHWEST CORNER OF THE SE 1/4 OF SAID NE 1/4; THENCE N.87'53'08"E., ALONG THE NORTH LINE THEREOF, 1330.00 FEET TO THE NORTHWEST CORNER OF THE SW 1/4 OF THE NW 1/4 OF SAID SECTION 26; THENCE S.88°57'55"E., ALONG THE NORTH LINE THEREOF, 36.97 FEET TO A POINT ON THE WEST RIGHT—OF WAY LINE OF DYAL ROAD; THENCE S.28.53'20"W., ALONG THE WEST LINE THEREOF, 814.07 FEET; THENCE S.28°35'28"W., STILL ALONG SAID WEST RIGHT-OF-WAY LINE, 401.99 FEET; THENCE S.87°53'08"W., 506.08 FEET; THENCE N.2°05'07"W., 629.99 FEET; THENCE N.87°53'08"E., 479.00 FEET; THENCE N.2°05'07"W., 414.11 FEET TO A POINT ON THE NORTH LINE OF THE SE 1/4 OF SAID NE 1/4; THENCE S.87'53'08"W., ALONG SAID NORTH LINE, 715.83 FEET TO THE SOUTHEAST CORNER OF THE NW 1/4 OF SAID NE 1/4; THENCE N.2°37'23"W., ALONG THE EAST LINE THEREOF, 781.83 FEET; THENCE S.87°51'50"W., 452.42 FEET; TO COUNTY ROAD 247 THENCE N.2'37'23"W., 516.63 FEET TO THE POINT OF BEGINNING. COUNTY ROAD 242 COLUMBIA COUNTY, FLORIDA. CONTAINING 20.40 ACRES, MORE OR LESS. MARK D. DUREN, P.S.M. LOCATION SKETCH LS 4708 NOT TO SCALE SECTION 27, RT. 18 BOX 555 T 4 S,R 16 E. 10 miles 10 ANDSISTERS WELCOME ROAD SURVEYOR CERTIFICATION I HEREBY CERTIFY THAT THIS SURVEY WAS MADE UNDER MY RESPONSIBLE SECTION 26, LAKE CITY, FLA. 32025 DIRECTION AND SUPERVISION AND IS A CORRECT REPRESENTATION OF THE T 4 S,R 16 E. LAND SURVEYED AND THAT THE PERMANENT REFERENCE POINTS HAVE BEEN (904) 758-9831 OFFICE SET AND THAT SURVEY DATA AND MONUMENTATION COMPLIES WITH COLUMBIA KING ROAD (904) 758-8010 FAX COUNTY SUBDIVISION ORDINANCE AND CHAPTER 177 OF THE FLORIDA STATUTES. 9/10 wo#\_ 86-03-96F 1997, A.D. 👱 MARK D. DUREN, P.S.M. FLORIDA CERT. NO. 4708