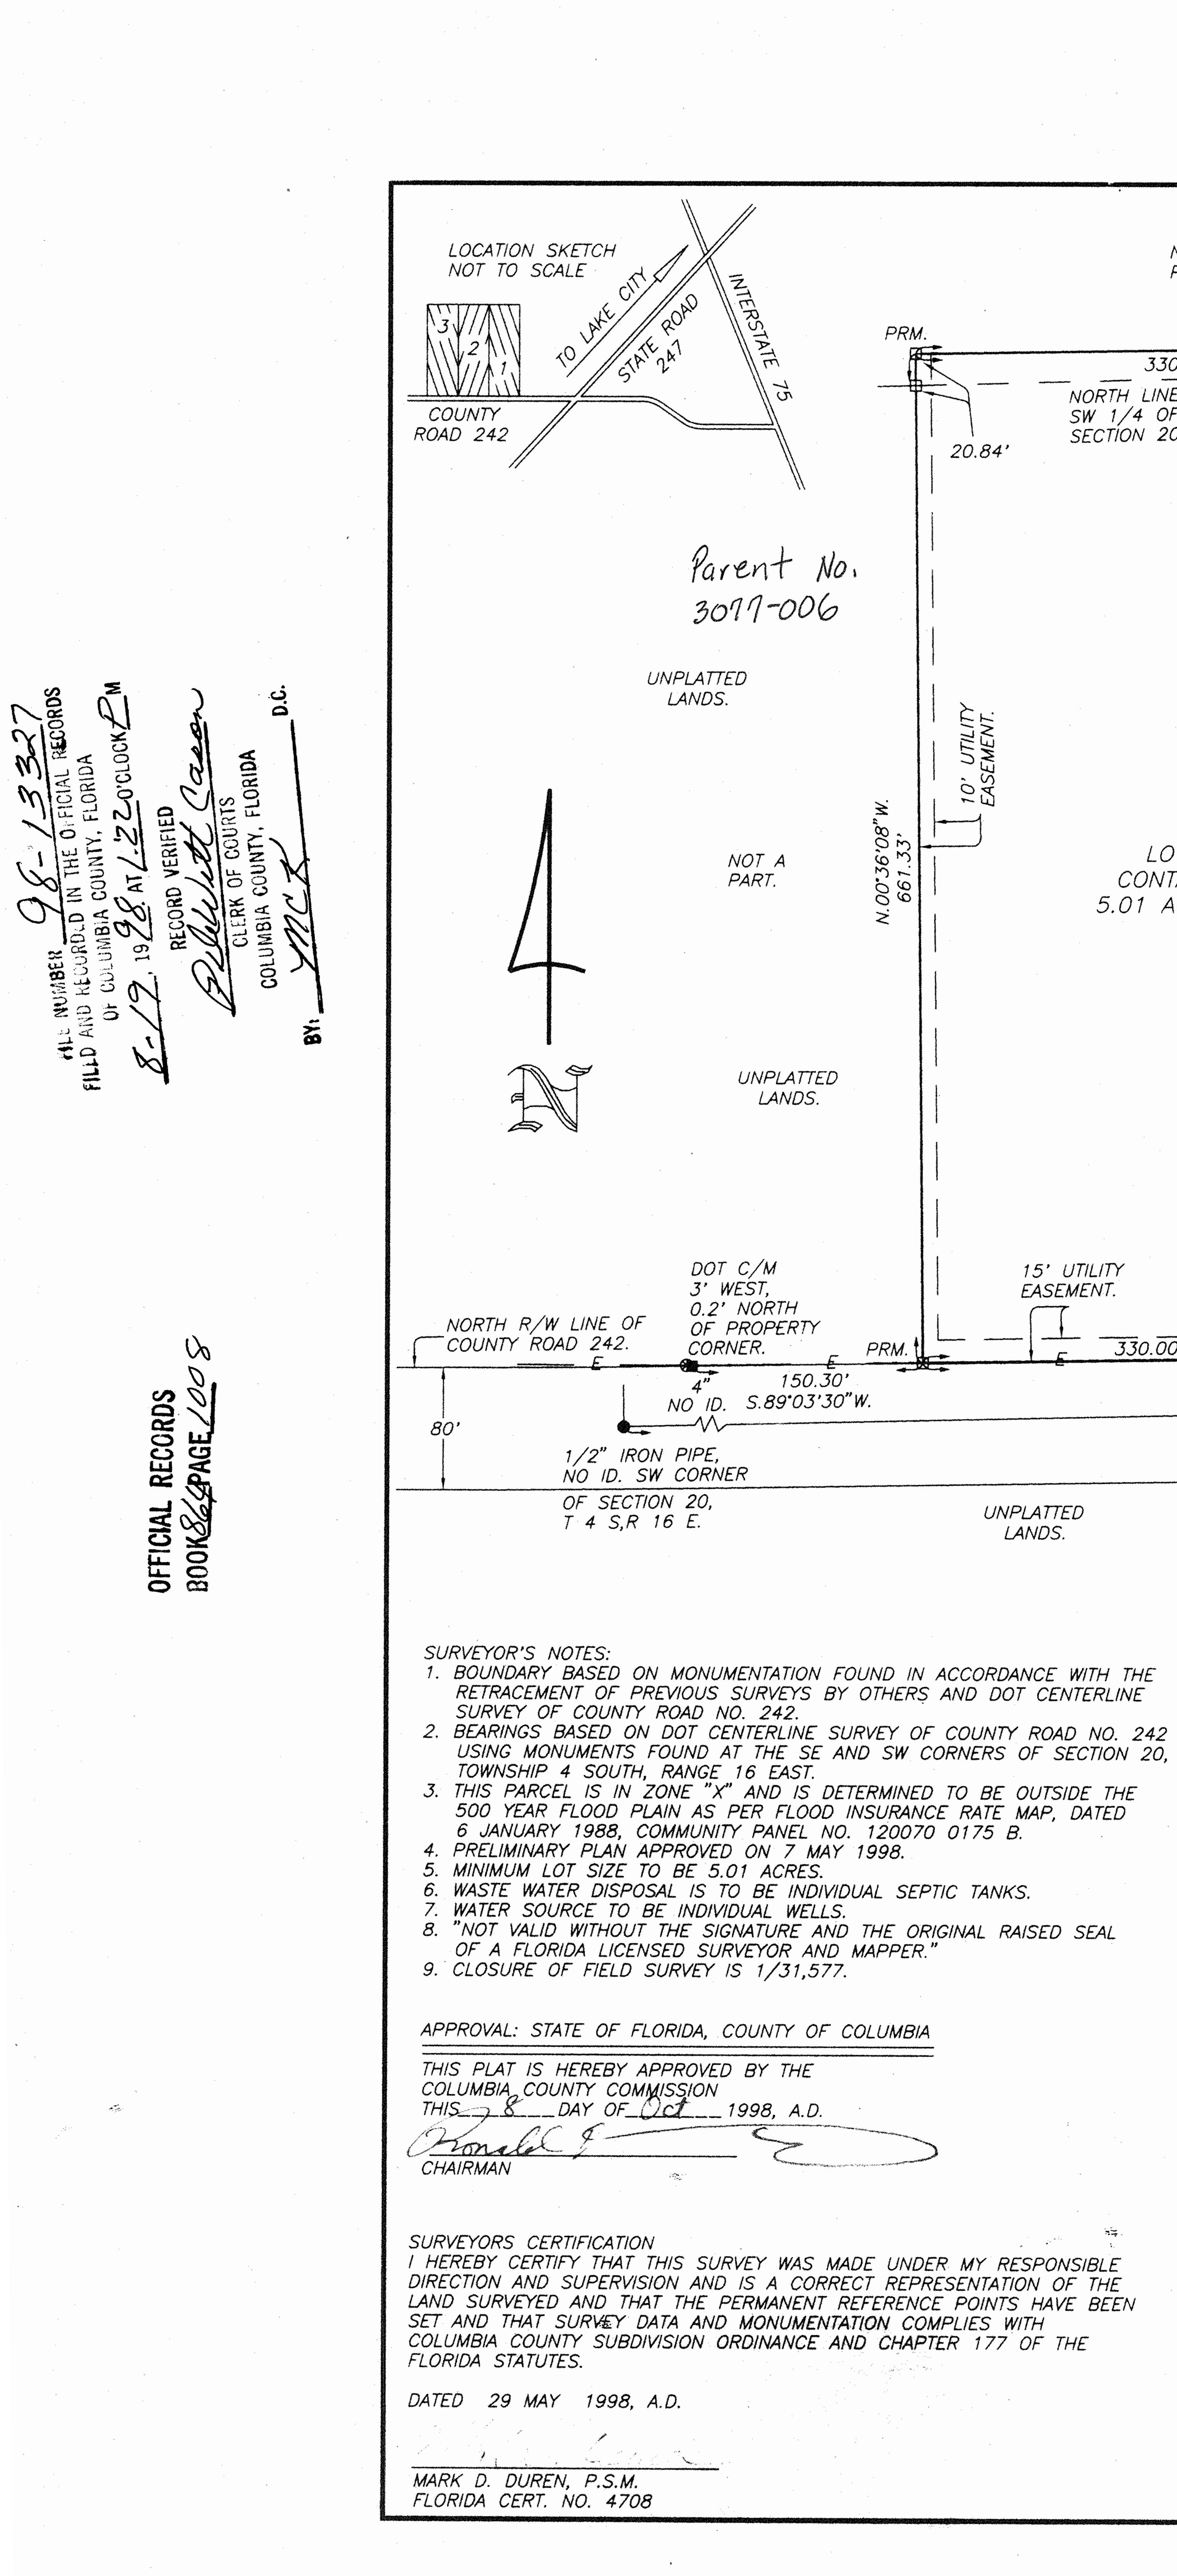

UNPLATTED NOT A LANDS. PART N.89°03'30"E. 995.83' PRM. 3.30.00 NORTH LINE OF SOUTH 1/2 OF SW 1/4 OF SW 1/4 OF SECTION 20, T 4 S,R 16 E. 20.84' LOT 7 LOT ' CONTAINING CONTAINING 5.01 ACRES  $\pm$ . 5.01 ACRES  $\pm$ . 15' UTILITY 15' UTILITY EASEMENT. EASEMENT. 330.00' 330.00' 990.00' S.89'03'30"W. 1345.17' S.88'40'21"W. UNPLATTED SOUTH LINE OF SW 1/4 OF SW 1/4 OF SECTION 20, LANDS. T 4 S,R 16 E. DESCRIPTION: A PART OF THE SW 1/4 OF THE SW 1/4 OF SECTION 20, TOWNSHIP 4 SOUTH, RANGE 16 EAST, MORE PARTICULARLY DESCRIBED AS FOLLOWS; COMMENCE AT THE SOUTHEAST CORNER OF THE SW 1/4 OF SAID SW 1/4 AND RUN N.0'05'48"W., ALONG THE EAST LINE THEREOF, 30.95 FEET TO A POINT ON THE NORTH RIGHT-OF-WAY LINE OF COUNTY ROAD NO. 242 AND THE POINT OF BEGINNING; THENCE S.89'03'30"W., ALONG THE NORTH LINE THEREOF, 990.00 FEET; THENCE N.O'36'08"W., 661.33 FEET; THENCE N.89'03'30"E., 995.83 FEET TO A POINT ON THE EAST LINE OF THE SW 1/4 OF SAID SW 1/4; THENCE S.0'05'48"E., ALONG THE EAST LINE THEREOF, 661.39 FEET TO THE POINT OF BEGINNING. COLUMBIA COUNTY, FLORIDA. CONTAINING 15.03 ACRES, MORE OR LESS. SUBJECT TO AN INGRESS AND EGRESS EASEMENT OVER AND ACROSS THE EAST 25.00 FEET THEREOF. ACKNOWLEDGEMENT: STATE OF FLORIDA, COUNTY OF COLUMBIA. I HEREBY CERTIFY THAT ON THIS A DAY OF MON ,1998, A.D. BEFORE ME PERSONALLY APPEARED CHRIS A. BULLARD, TO ME KNOWN TO BE THE PERSON DESCRIBED IN AND WHO EXECUTED THE FOREGOING DEDICATION AND ACKNOWLEDGED THE EXECUTION THEREOF TO BE HIS FREE ACT AND DEED FOR THE USES AND PURPOSES THEREIN EXPRESSED. IN WITNESS WHEREOF, I HAVE SET MY HAND AND SEAL ON THE ABOVE DATE. MY COMMISSION EXPIRES August 10,2001 NOTARY PUBLIC, STATE OF FLORIDA AT LANGE. CERTIFICATE OF CLERK THIS PLAT HAVING BEEN APPROVED BY THE COLUMBIA COUNTY BOARD OF COUNTY COMMISSIONERS IS ACCEPTED FOR FILES AND RECORDED THIS OF DAY OF CHILDRY, 1998, A.D., IN PLAT BOOK & PAGE 208 CLERK OF COURT, COLUMBIA COUNTY, FLORIDA.

PAGE 208 PLAT BOOK SHEET 1 OF 1. IN THE SW 1/4 OF THE SW 1/4 OF SECTION 20, TOWNSHIP 4 SOUTH, RANGE 16 EAST. COLUMBIA COUNTY, FLORIDA. GRAPHIC SCALE SCALE 1'' = 100'"NOTICE" ALL UTILITY EASEMENTS SHOWN ON THIS PLAT SHALL BE FOR THE CONSTRUCTION, INSTALLATION, MAINTENANCE, AND THE OPERATION OF ELECTRIC, TELEPHONE, GAS, CABLE T.V., AND ANY OTHER PUBLIC UTILITY". "NOTICE THERE MAY BE ADDITIONAL RESTRICTIONS THAT ARE NOT RECORDED ON THIS PLAT THAT MAY BE FOUND IN THE PUBLIC RECORDS OF THIS COUNTY". COUNTY ATTORNEY CERTIFICATE: I HEREBY CERTIFY THAT I HAVE EXAMINED THE FOREGOING PLAT AND THAT IT COMPLIES IN FORM WITH THE COLUMBIA COUNTY SUBDIVISION ORDINANCE AND CHAPTER 177 OF THE FLORIDA STATUTES. DATED 1998, AD. COUNTY ATTORNEY 4" LS 1950. SE CORNER OF SECTION 20, T 4 S,R 16 E. 4035.52' S.88'40'21"W. NOT A PART. "I HEREBY CERTIFY THAT THE IMPROVEMENTS HAVE BEEN CONSTRUCTED IN AN ACCEPTABLE MANNER AND IN ACCORDANCE WITH COUNTY SPECIFICATIONS OR THAT A PERFORMANCE BOND OR INSTRUMENT IN THE AMOUNT OF \$\_\_\_\_\_ HAS BEEN POSTED TO ASSURE COMPLETION OF ALL REQUIRED IMPROVEMENTS AND MAINTENANCE COUNTY ENGINEER KNOW ALL MEN BY THESE PRESENTS THAT CHRIS A. BULLARD, AS PRESIDENT OF BULLARD PROPERTIES, HAS CAUSED THE LAND SHOWN HEREIN DESCRIBED TO BE SURVEYED, SUBDIVIDED AND PLATTED TO BE KNOWN AS "WEST MEADOW" AND THAT ALL ROADS, STREETS, ALLEYS AND OTHER RIGHT-OF-WAYS AND ALL EASEMENTS FOR UTILITIES, DRAINAGE AND OTHER PURPOSE INCIDENT THERETO AS SHOWN AND DEPICTED HEREON ARE HEREBY DEDICATED TO THE PERPETUAL WITNESS Marie Marie WITNESS MARK D. DUREN, P.S.M. LS 4708 RT. 18 BOX 555 SISTERS WELCOME ROAD LAKE CITY, FLA. 32025 (904) 758-9831 OFFICE (904) 758-8010 FAX 584 - 11 - 97FWO#