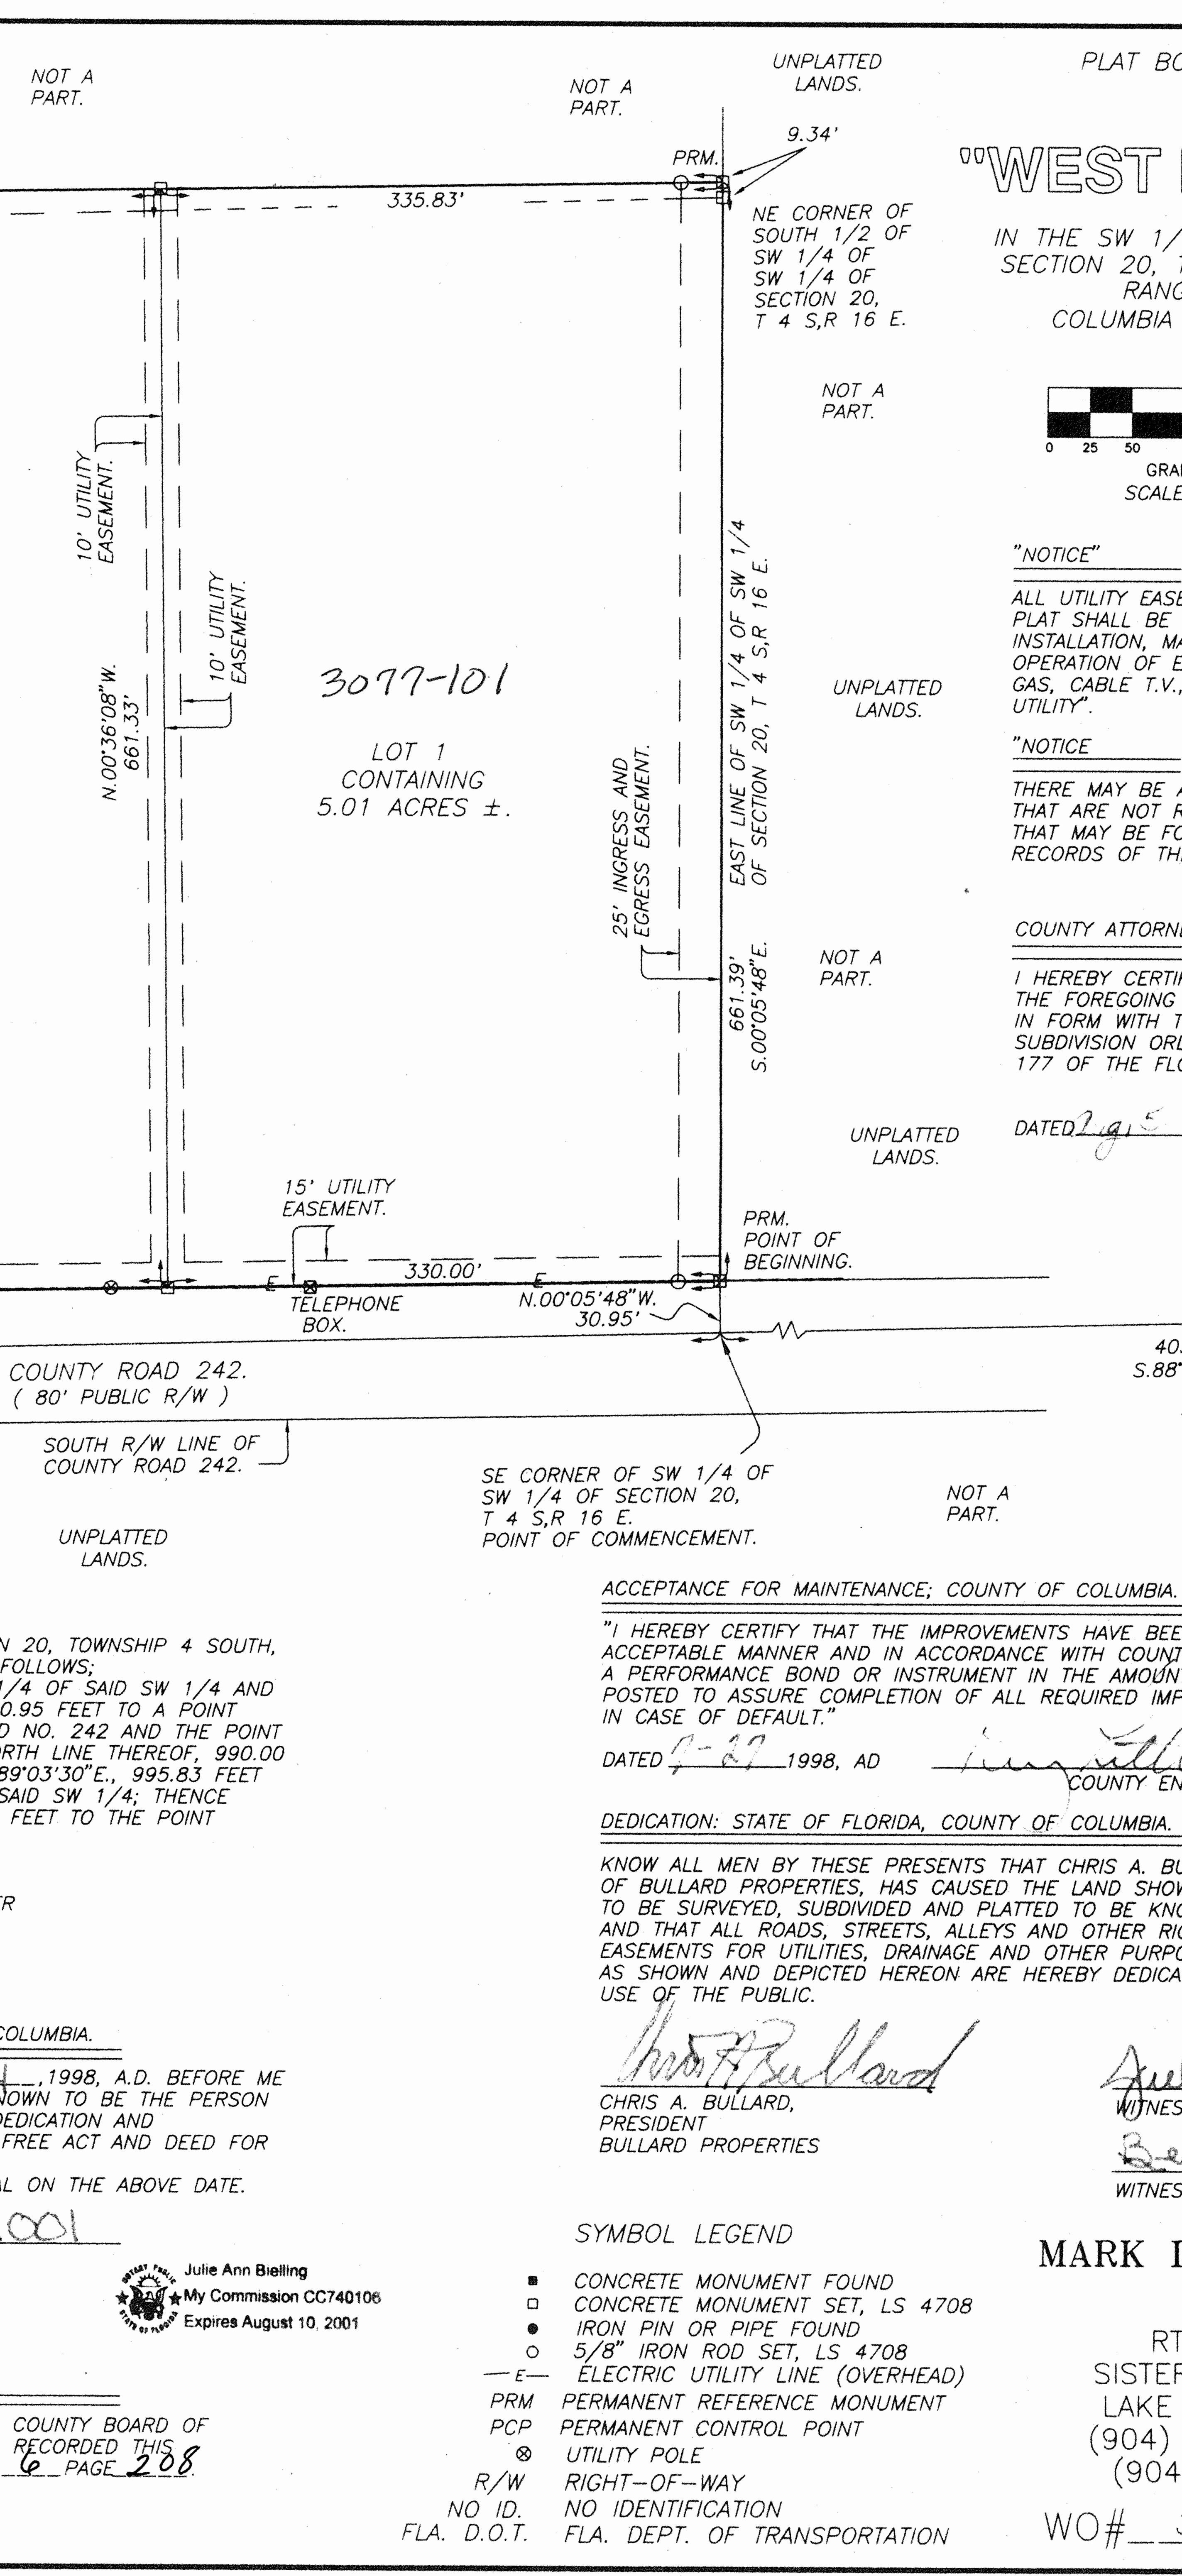

UNPLATTED NOT A LANDS. PART N.89°03'30"E. 995.83' PRM. 3.30.00 NORTH LINE OF SOUTH 1/2 OF SW 1/4 OF SW 1/4 OF SECTION 20, T 4 S,R 16 E. 20.84' LOT 7 LOT ' CONTAINING CONTAINING 5.01 ACRES  $\pm$ . 5.01 ACRES  $\pm$ . 15' UTILITY 15' UTILITY EASEMENT. EASEMENT. 330.00' 330.00' 990.00' S.89'03'30"W. 1345.17' S.88'40'21"W. UNPLATTED SOUTH LINE OF SW 1/4 OF SW 1/4 OF SECTION 20, LANDS. T 4 S,R 16 E. DESCRIPTION: A PART OF THE SW 1/4 OF THE SW 1/4 OF SECTION 20, TOWNSHIP 4 SOUTH, RANGE 16 EAST, MORE PARTICULARLY DESCRIBED AS FOLLOWS; COMMENCE AT THE SOUTHEAST CORNER OF THE SW 1/4 OF SAID SW 1/4 AND RUN N.0'05'48"W., ALONG THE EAST LINE THEREOF, 30.95 FEET TO A POINT ON THE NORTH RIGHT-OF-WAY LINE OF COUNTY ROAD NO. 242 AND THE POINT OF BEGINNING; THENCE S.89'03'30"W., ALONG THE NORTH LINE THEREOF, 990.00 FEET; THENCE N.O'36'08"W., 661.33 FEET; THENCE N.89'03'30"E., 995.83 FEET TO A POINT ON THE EAST LINE OF THE SW 1/4 OF SAID SW 1/4; THENCE S.0'05'48"E., ALONG THE EAST LINE THEREOF, 661.39 FEET TO THE POINT OF BEGINNING. COLUMBIA COUNTY, FLORIDA. CONTAINING 15.03 ACRES, MORE OR LESS. SUBJECT TO AN INGRESS AND EGRESS EASEMENT OVER AND ACROSS THE EAST 25.00 FEET THEREOF. ACKNOWLEDGEMENT: STATE OF FLORIDA, COUNTY OF COLUMBIA. I HEREBY CERTIFY THAT ON THIS A DAY OF MON ,1998, A.D. BEFORE ME PERSONALLY APPEARED CHRIS A. BULLARD, TO ME KNOWN TO BE THE PERSON DESCRIBED IN AND WHO EXECUTED THE FOREGOING DEDICATION AND ACKNOWLEDGED THE EXECUTION THEREOF TO BE HIS FREE ACT AND DEED FOR THE USES AND PURPOSES THEREIN EXPRESSED. IN WITNESS WHEREOF, I HAVE SET MY HAND AND SEAL ON THE ABOVE DATE. MY COMMISSION EXPIRES August 10,2001 NOTARY PUBLIC, STATE OF FLORIDA AT LANGE. CERTIFICATE OF CLERK THIS PLAT HAVING BEEN APPROVED BY THE COLUMBIA COUNTY BOARD OF COUNTY COMMISSIONERS IS ACCEPTED FOR FILES AND RECORDED THIS OF DAY OF CHILDRY, 1998, A.D., IN PLAT BOOK & PAGE 208 CLERK OF COURT, COLUMBIA COUNTY, FLORIDA.

PAGE 208 PLAT BOOK SHEET 1 OF 1. IN THE SW 1/4 OF THE SW 1/4 OF SECTION 20, TOWNSHIP 4 SOUTH, RANGE 16 EAST. COLUMBIA COUNTY, FLORIDA. GRAPHIC SCALE SCALE 1'' = 100'"NOTICE" ALL UTILITY EASEMENTS SHOWN ON THIS PLAT SHALL BE FOR THE CONSTRUCTION, INSTALLATION, MAINTENANCE, AND THE OPERATION OF ELECTRIC, TELEPHONE, GAS, CABLE T.V., AND ANY OTHER PUBLIC UTILITY". "NOTICE THERE MAY BE ADDITIONAL RESTRICTIONS THAT ARE NOT RECORDED ON THIS PLAT THAT MAY BE FOUND IN THE PUBLIC RECORDS OF THIS COUNTY". COUNTY ATTORNEY CERTIFICATE: I HEREBY CERTIFY THAT I HAVE EXAMINED THE FOREGOING PLAT AND THAT IT COMPLIES IN FORM WITH THE COLUMBIA COUNTY SUBDIVISION ORDINANCE AND CHAPTER 177 OF THE FLORIDA STATUTES. DATED 1998, AD. COUNTY ATTORNEY 4" LS 1950. SE CORNER OF SECTION 20, T 4 S,R 16 E. 4035.52' S.88'40'21"W. NOT A PART. "I HEREBY CERTIFY THAT THE IMPROVEMENTS HAVE BEEN CONSTRUCTED IN AN ACCEPTABLE MANNER AND IN ACCORDANCE WITH COUNTY SPECIFICATIONS OR THAT A PERFORMANCE BOND OR INSTRUMENT IN THE AMOUNT OF \$\_\_\_\_\_ HAS BEEN POSTED TO ASSURE COMPLETION OF ALL REQUIRED IMPROVEMENTS AND MAINTENANCE COUNTY ENGINEER KNOW ALL MEN BY THESE PRESENTS THAT CHRIS A. BULLARD, AS PRESIDENT OF BULLARD PROPERTIES, HAS CAUSED THE LAND SHOWN HEREIN DESCRIBED TO BE SURVEYED, SUBDIVIDED AND PLATTED TO BE KNOWN AS "WEST MEADOW" AND THAT ALL ROADS, STREETS, ALLEYS AND OTHER RIGHT-OF-WAYS AND ALL EASEMENTS FOR UTILITIES, DRAINAGE AND OTHER PURPOSE INCIDENT THERETO AS SHOWN AND DEPICTED HEREON ARE HEREBY DEDICATED TO THE PERPETUAL WITNESS Marie Marie WITNESS MARK D. DUREN, P.S.M. LS 4708 RT. 18 BOX 555 SISTERS WELCOME ROAD LAKE CITY, FLA. 32025 (904) 758-9831 OFFICE (904) 758-8010 FAX 584 - 11 - 97FWO#

## HEADER PARCEL - 20-4S-16-03077-100

A S/D lying in the S1/2 of SW1/4 of SW1/4 of Sec. 20-4s-16E, consisting of 15.03 ac., recorded in Plat Bk. 6, Pg. 208.

| ACRES    | LOT # | PARCEL #           |
|----------|-------|--------------------|
|          |       |                    |
| 5.01 AC. | 1     | 20-48-16-03077-101 |
| 5.01 AC. | 2     | 20-48-16-03077-102 |
| 5.01 AC. | 3     | 20-48-16-03077-103 |