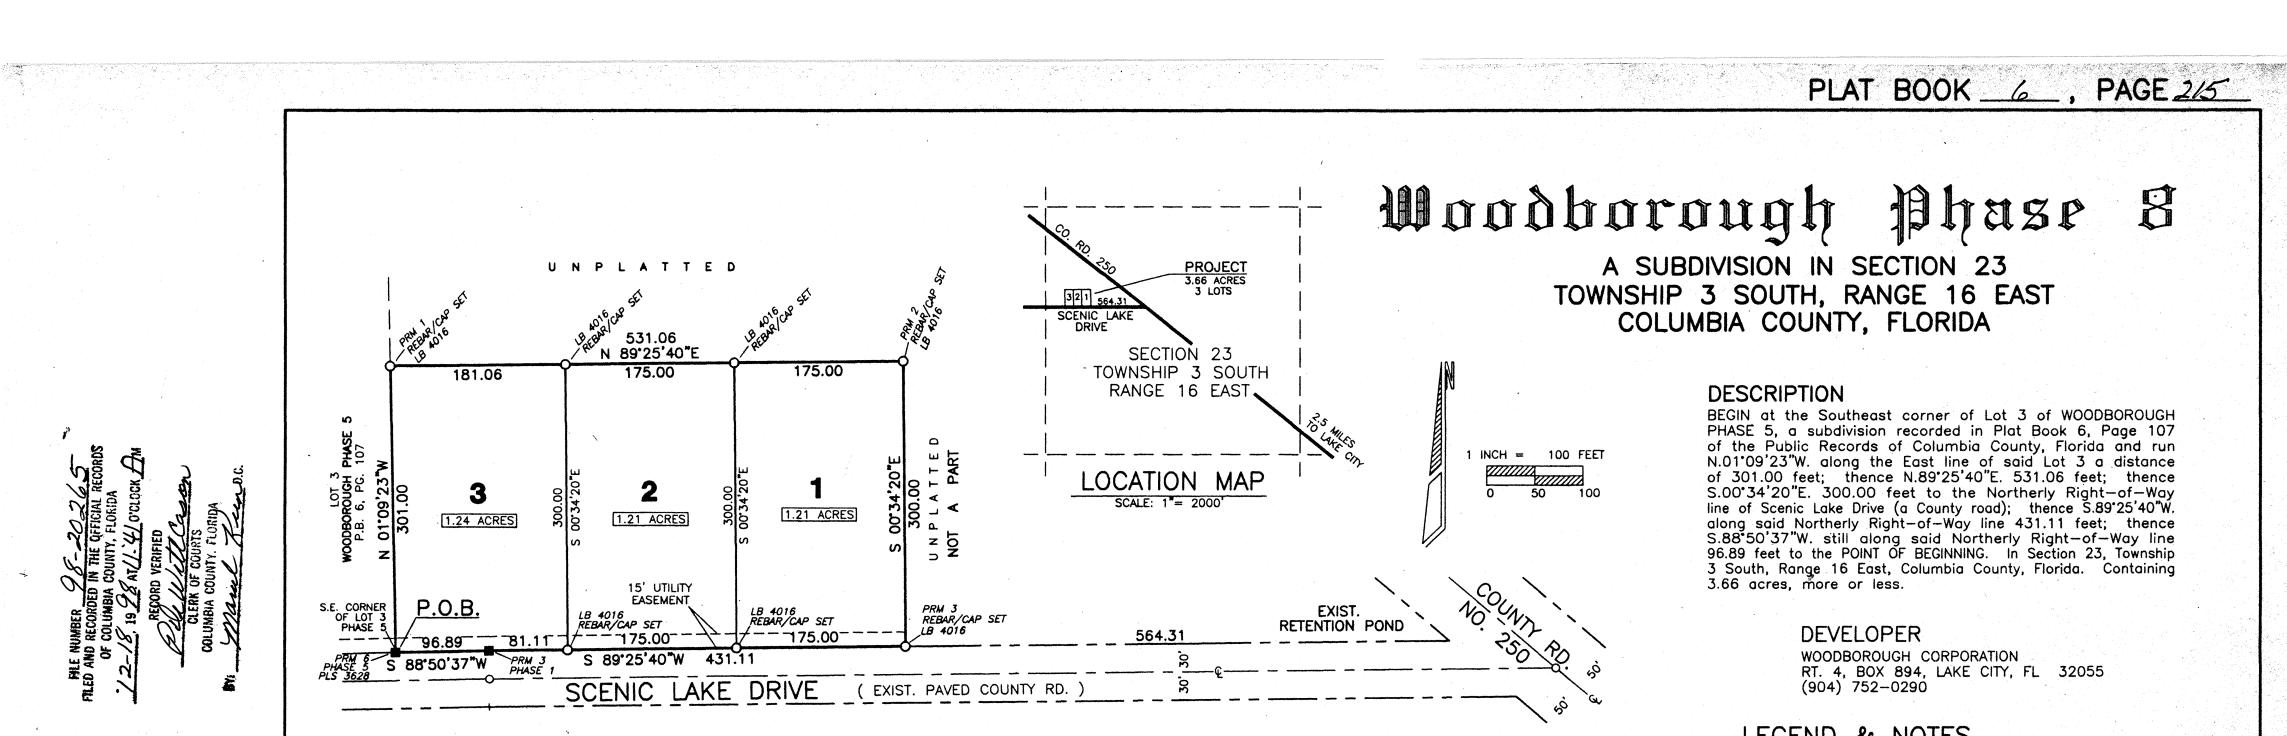

## WOODBOROUGH, PHASE 8

PARENT PARCEL(s)- 23-3s-16-02270-004(1.24 Ac.) Entire prcl used23-3s-16-02270-005(1.21 Ac.) Entire prcl used23-3s-16-02270-100(8.80 - 1.21 = 7.59 Ac.)

## HEADER PARCEL - 23-38-16-02268-600

A S/D of a part of

| ACREAGE | LOT # | PARCEL #  |
|---------|-------|-----------|
|         |       |           |
| 1.21    | 1     | 02268-601 |
| 1.21    | 2     | 02268-602 |
| 1.24    | 3     | 02268-603 |
|         |       |           |